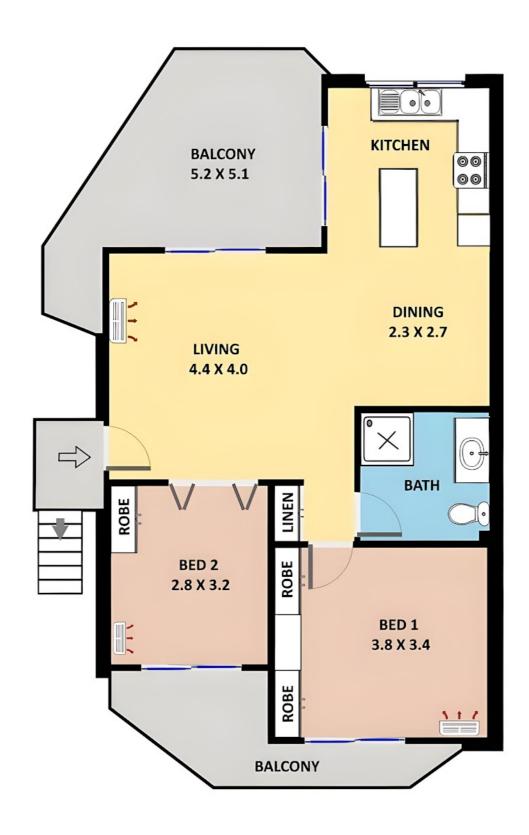

#### Property Features:

- \* Overlooks the golf course in a picturesque part of Marrara, NT
- \* 2 spacious bedrooms with built-in robes
- \* 1 modern bathroom
- \* Open-plan living that flows seamlessly to a private balcony
- \* Central kitchen with ample bench space and storage cupboards
- \* Fully air-conditioned throughout
- \* Tiled for easy maintenance
- \* Security screens installed for peace of mind
- \* One undercover carpark
- \* Common parking spaces (off street )
- \* Convenient storeroom available on ground floor
- \* NBN Ready

### 2 BED | 1 BATH | 1 CAR

PRICE: \$325,000

**OPEN FOR INSPECTION:** 

N/A

Nicole Wheeler 0417508800 nicolewheeler@atrealty.com.au www.atrealty.com.au

Disclaimer: Please note this floor plan is for marketing purposes and is to be used as a guide only. All dimensions are estimates only and may not be exact measurements.