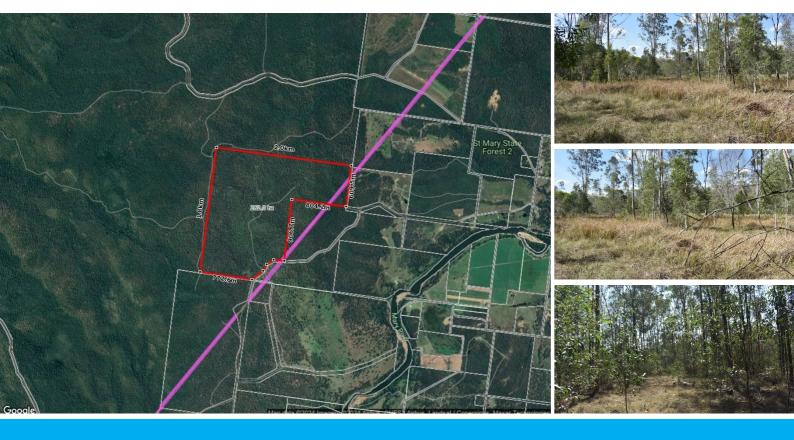

### 647 ACRES - BLANK CANVAS

This 647 acre (approx) 262 Ha's is an absolute blank canvas.

Located approximately 9 kilometres west of the Bruce Highway from Tiaro, this paddock would suit many uses.

Previously used for running cattle and periodic timber harvesting the current owners have let the paddock return to its natural state over the last few years and therefore leaves the opportunity for the next owners to leave the property as is or bring the property back to life.

Varying soil types ranging from black soil ridges down onto small creek flats and also grey and brown loam ridges and valleys. The property would be an excellent investment for future timber harvesting and also has the potential to be cleaned up and converted back into running livestock once again.

There are excellent water catchment sites on the block with seasonal gullies crisscrossing the paddock as well under ground water as evidence by an old wind mill which used to supply water to stock on the block many years ago.