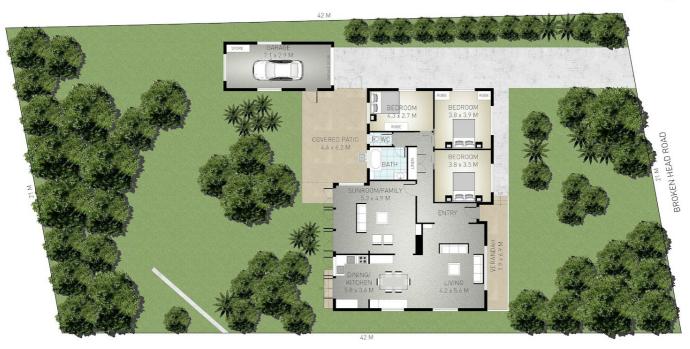

## 3 BED | 1 BATH | 1 CAR

PRICE:

\$1,500,000

**OPEN FOR INSPECTION:** 

N/A

Paul Stobbie 0448191351 paulstobbie@atrealty.com.au northernriverspropertygroup

Indicative only. Dimensions are approximate. All information contained herein is gathered from sources we believe to be reliable. However we cannot guarantee its accuracy and interested persons should rely on their own enquiries.

Disclaimer: Please note this floor plan is for marketing purposes and is to be used as a guide only. All dimensions are estimates only and may not be exact measurements.