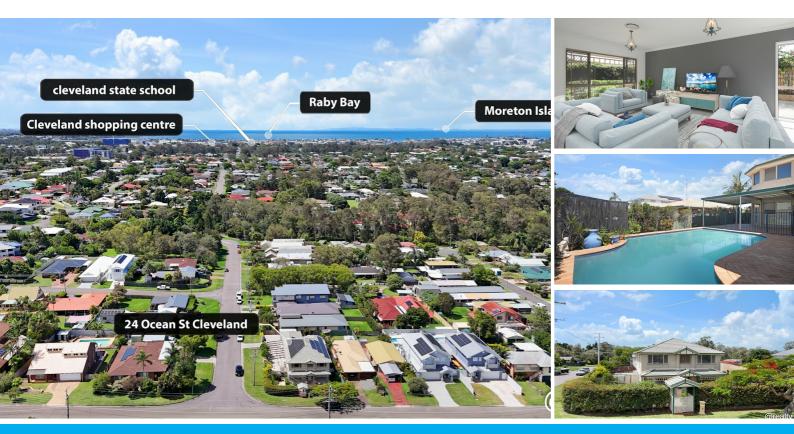

### 24-26 OCEAN STREET CLEVELAND

#### GRAND HOME IN A GREAT LOCATION WITH EXTRA FEATURES AND EXQUISITE FINISHES

SELF CONTAINED GRANNY FLAT + SPARKLING INGROUND POOL + SIDE ACCESS

Centrally located to the amenities (East of Bloomfield street) and offering Dual living potential, this oversized home with almost 50 squares of living is ideal for multi-generational and extended families. The architectural symmetry, landscaped gardens and attractive topiary creates some nice street appeal whilst the aristocratic features like the spiral stair case, circular columns and beautiful chandeliers add some real class.

The portico , manicured gardens and courtyard at the front create an impressive grand entrance whilst the greenery in the backyard ensures privacy for the pool and entertainment area. The high ceilings and large rooms emphasise how spacious the home is and the open plan style allows it to seamlessly flow from top to bottom. The home has a massive master bedroom and large ensuite with jacuzzi upstairs whilst downstairs the potential self-contained granny flat has a separate entry/exit leading to access from the side street. With so much more to explore and discover an inspection really is required to fully appreciate what this home has to offer.