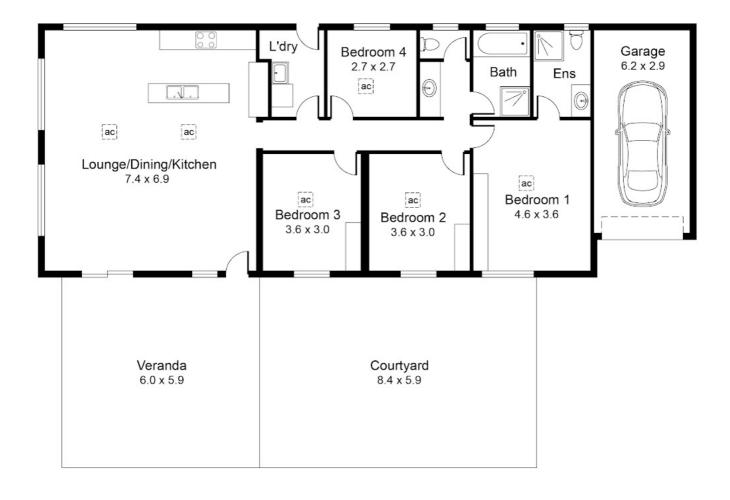

#### Spacious Living Areas and Outdoor Entertaining

Inside, the home boasts substantial living area. The main living space includes a generously sized lounge, seamlessly flowing into a functional kitchen. The adjoining meals and dining area opens onto an undercover, deck, all-weather entertaining area, perfect for those sunny days. Entertain with ease in this chef's kitchen and create lasting memories in your expansive outdoor entertaining space.

#### Four Spacious Bedrooms

The home features four large bedrooms, offering flexibility and comfort. The master suite is complete with private ensuite and built in robe. Bedrooms 2, 3, and 4 are equally spacious, 2 & 3 with built-in robes, ensuring plenty of storage for a growing family or versatility for a home office or gym.

#### Additional Features You'll Love:

Stunning and spacious family home
Flexible floor plan with open-plan kitchen, dining, and living areas
Multiple living spaces
Master bedroom with ensuite
Built-in robes in bedrooms 2, 3,
Outdoor undercover entertaining area
Evaporative cooling system
Single car garage

### 4 BED | 2 BATH | 1 CAR

PRICE:

\$655,000 - \$699,000

**OPEN FOR INSPECTION:** 

N/A

Pete Angel 0478162260 pete@atrealty.com.au www.atrealty.com.au RLA: 269823

Disclaimer: Please note this floor plan is for marketing purposes and is to be used as a guide only. All dimensions are estimates only and may not be exact measurements.