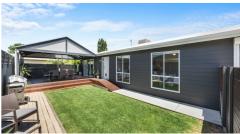

#### Spacious Living Areas and Outdoor Entertaining

Inside, the home boasts substantial living area. The main living space includes a generously sized lounge, seamlessly flowing into a functional kitchen. The adjoining meals and dining area opens onto an undercover, deck, all-weather entertaining area, perfect for those sunny days. Entertain with ease in this chef's kitchen and create lasting memories in your expansive outdoor entertaining space.

#### Additional Features You'll Love:

Stunning and spacious family home
Flexible floor plan with open-plan kitchen, dining, and living areas
Multiple living spaces
Master bedroom with ensuite
Built-in robes in bedrooms 2, 3,
Outdoor undercover entertaining area
Evaporative cooling system
Single car garage