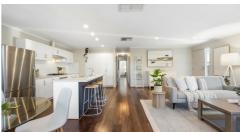

#### Spacious Living Areas and Outdoor Entertaining

Inside, the home boasts substantial living area. The main living space includes a generously sized lounge, seamlessly flowing into a functional kitchen. The adjoining meals and dining area opens onto an undercover, deck, all-weather entertaining area, perfect for those sunny days. Entertain with ease in this chef's kitchen and create lasting memories in your expansive outdoor entertaining space.

#### Additional Features You'll Love:

Stunning and spacious family home
Flexible floor plan with open-plan kitchen, dining, and living areas
Multiple living spaces
Master bedroom with ensuite
Built-in robes in bedrooms 2, 3,
Outdoor undercover entertaining area
Evaporative cooling system
Single car garage