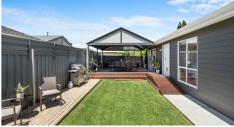

#### Spacious Living Areas and Outdoor Entertaining

Inside, the home boasts substantial living area. The main living space includes a generously sized lounge, seamlessly flowing into a functional kitchen. The adjoining meals and dining area opens onto an undercover, deck, all-weather entertaining area, perfect for those sunny days. Entertain with ease in this chef's kitchen and create lasting memories in your expansive outdoor entertaining space.

#### Additional Features You'll Love:

Stunning and spacious family home
Flexible floor plan with open-plan kitchen, dining, and living areas
Multiple living spaces
Master bedroom with ensuite
Built-in robes in bedrooms 2, 3,
Outdoor undercover entertaining area
Evaporative cooling system
Single car garage