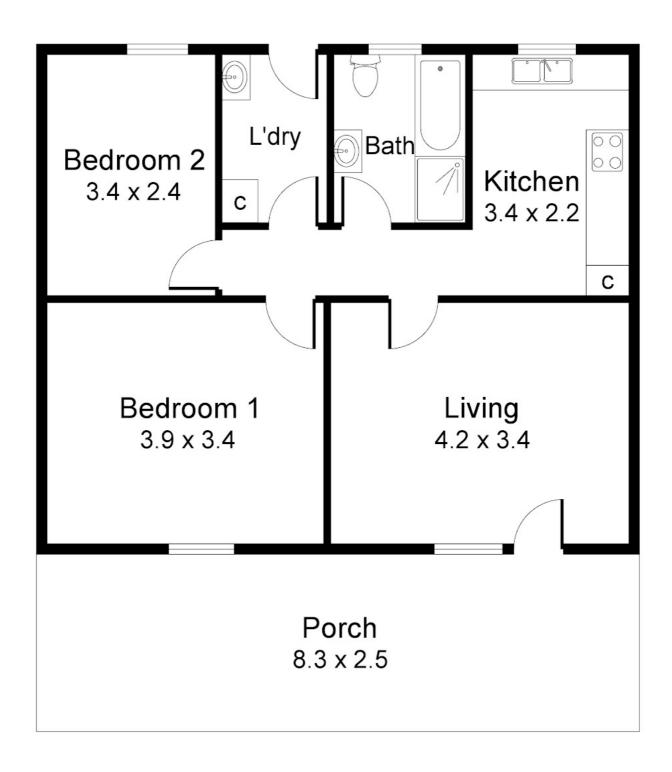

## AFFORDABLE, SECURE, LOCATION

Offering street frontage, this is your opportunity to secure one of only 3 solid brick units. Set in the desirable location of Pasadena, the floorplan includes separate lounge and laundry, separate bathroom with bath, 2 bedrooms main the split system A/C. Neutral tones to the new kitchen, also parking for your car in the single carport. The bonus of private and secure rear yards – great for entertaining. Ideal for investors, first home buyers or retirees. Within easy access to Pasadena Foodland shopping complex, public transport, Flinders University, Tonsley, and Flinders Medical Centre are just a short drive away.