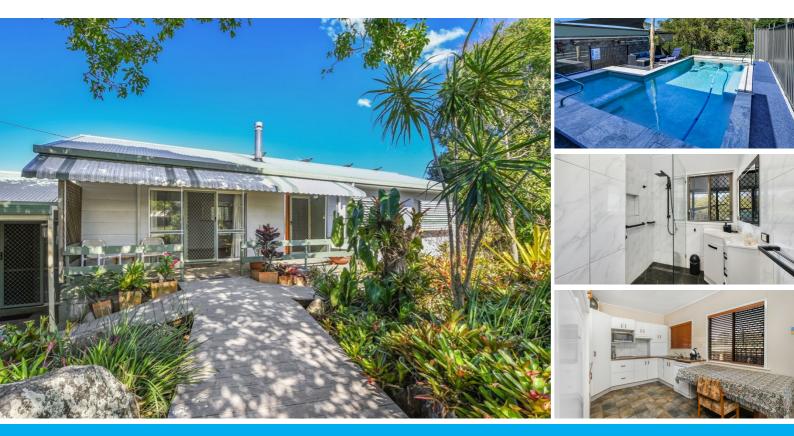

### STUNNING PROPERTY WITH POOL AND SEPARATE STUDIO IN JONES HILL

Welcome to 221 Mary Valley Rd, a versatile property that offers the perfect blend of comfort and convenience. Nestled on a generous 2256m<sup>2</sup> block with established low-maintenance gardens, this home features beautiful hardwood timber flooring and an inviting inground swimming pool, ideal for cooling off during warm summer days.

The main residence includes three spacious bedrooms, a recently renovated bathroom, and two toilets, complemented by a large deck that's perfect for entertaining. Enjoy cozy evenings in the living room, which boasts both a wood heater and air conditioning for year-round comfort. The well-appointed kitchen and dining area provide ample space for family gatherings, and an office area that can easily serve as a fourth bedroom adds to the home's flexibility.

For added investment potential, a separate one-bedroom studio is currently rented, generating a fantastic return. This self-contained space features a kitchenette, open-plan living, a back patio, and a single carport—ideal for guests or additional income.

- Property Highlights:
- Prime location near Jones Hill Convenience Store
- · Over half an acre of land with a farmland backdrop
- Two greenhouses for gardening enthusiasts

• Double garage and two single carports, including a high carport for caravan or motorhome storage

· Sparkling private inground pool for relaxation and fun

Solar

Convenience at Your Doorstep: Enjoy the peacefulness of rural living while being close to Gympie's amenities and having easy access to the Mary Valley Link Road for quick trips to the Sunshine Coast and Brisbane.