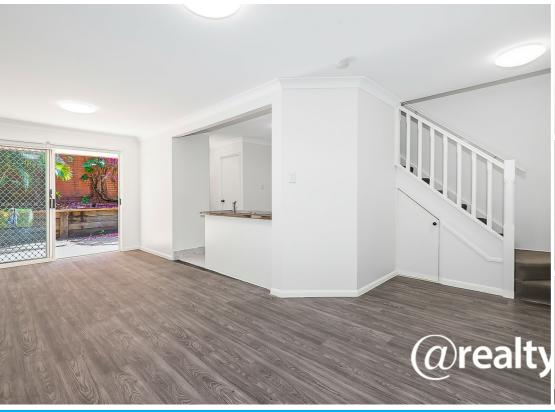

With a renovated kitchen and new flooring in the lounge/dining area, a light and airy bathroom with bath, new shower and toilets, a second toilet downstairs, and your own private courtyard, this home has all the comforting amenities you'd expect.

#### What there is to love:

- Two generous-sized bedrooms, both with built-in robes
- Light and airy bathroom with bath and shower combination
- Kitchen with electric cooking and plenty of cupboard space
- Private outdoor courtyard
- Large internal laundry located on the ground floor with a second toilet
- Secure lock-up car space for one vehicle
- Shared in-ground pool within the complex