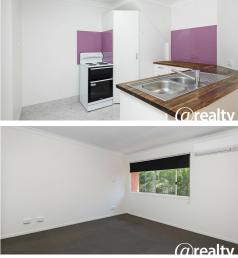

Offering two good-sized bedrooms, both with built-in wardrobes main bedroom with A/C and the second bedroom with a ceiling fan, you'll feel at home from the moment you step into this charming townhouse.

With a renovated kitchen and new flooring in the lounge/dining area, a light and airy bathroom with bath, new shower and toilets, a second toilet downstairs, and your own private courtyard, this home has all the comforting amenities you'd expect.

#### What there is to love:

- Two generous-sized bedrooms, both with built-in robes
- Light and airy bathroom with bath and shower combination
- Kitchen with electric cooking and plenty of cupboard space
- Private outdoor courtyard
- Large internal laundry located on the ground floor with a second toilet
- Secure lock-up car space for one vehicle
- Shared in-ground pool within the complex