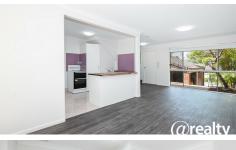

With a renovated kitchen and new flooring in the lounge/dining area, a light and airy bathroom with bath, new shower and toilets, a second toilet downstairs, and your own private courtyard, this home has all the comforting amenities you'd expect.

#### What there is to love:

- Two generous-sized bedrooms, both with built-in robes
- Light and airy bathroom with bath and shower combination
- Kitchen with electric cooking and plenty of cupboard space
- Private outdoor courtyard
- Large internal laundry located on the ground floor with a second toilet
- Secure lock-up car space for one vehicle
- Shared in-ground pool within the complex