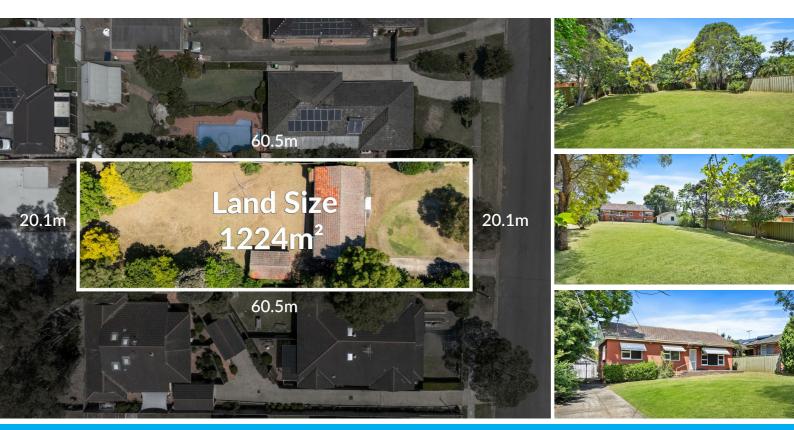

16 Normac Road will amaze you with the expansive land area that is perfect for improvement of the existing home, or a site for redevelopment. The existing dwelling offers a perfect base for extension and renovation, with additional dwellings possible or as a site for a completely new build. Other Opportunities for redevelopment exist to further maximise the substantial lot size of 1226.5200 square meters including addition of a Secondary dwelling (granny flat), duplex rebuild, multi-dwelling construction or Childcare are just some of options open to the new owner.