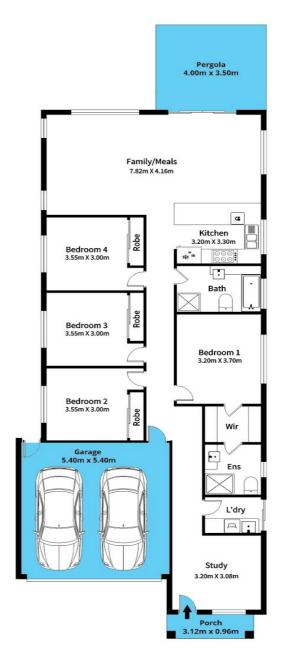

## YOUR BRAND NEW 4-BEDROOM DREAM HOME AWAITS!!

Welcome to your dream home in a beautiful neighbourhood located in the newer development. This stunning home should take your breath away with its modern design and spacious layout. Get ready to fall in love with this contemporary home featuring 4-bedroom, 2-bathroom, 2 car garage, study, open space family living and roofed outdoor living.

The beautiful home features:

- Attractive and individualistic fully rendered façade.
- 4 decent bedrooms.
- Walk in robe and ensuite to master bedroom.
- Mirrored sliding built in robes to bedrooms 2, 3 and 4.

- Premium floating floorboards throughout living spaces and quality carpet to bedrooms.

- 2.7m high ceilings with LED downlights throughout.
- Ducted and zoned reverse-cycle air conditioning throughout.

- Designer kitchen with stone bench top, stainless steel appliances, gas cooktop, double sink, contemporary tapware, dishwasher, soft close drawers, and water point for your fridge.

- Ensuite and bathroom with premium basins & tapware, designer shower heads, semi-frameless shower screens, superior floor to ceiling tiles, toilets, and combo lights.