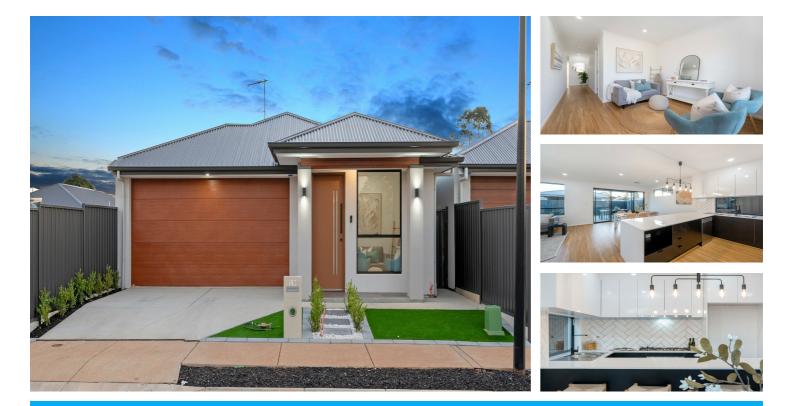

## YOUR BRAND NEW 4-BEDROOM DREAM HOME AWAITS!!

Welcome to your dream home in a beautiful neighbourhood located in the newer development. This stunning home should take your breath away with its modern design and spacious layout. Get ready to fall in love with this contemporary home featuring 4-bedroom, 2-bathroom, 2 car garage, study, open space family living and roofed outdoor living.

The entrance is greeted by open living/study area, complete with floating floorboards and natural light. The kitchen is of generous size, with plenty of cupboard space, a gas stove, double sink, and a dishwasher for added convenience.

The beautiful home features:

- Attractive and individualistic fully rendered façade.
- 4 decent bedrooms.
- Walk in robe and ensuite to master bedroom.
- Mirrored sliding built in robes to bedrooms 2, 3 and 4.

- Premium floating floorboards throughout living spaces and quality carpet to bedrooms.

- 2.7m high ceilings with LED downlights throughout.
- Ducted and zoned reverse-cycle air conditioning throughout.

- Designer kitchen with stone bench top, stainless steel appliances, gas cooktop, double sink, contemporary tapware, dishwasher, soft close drawers, and water point for your fridge.

- Ensuite and bathroom with premium basins & tapware, designer shower heads, semi-frameless shower screens, superior floor to ceiling tiles, toilets, and combo lights.