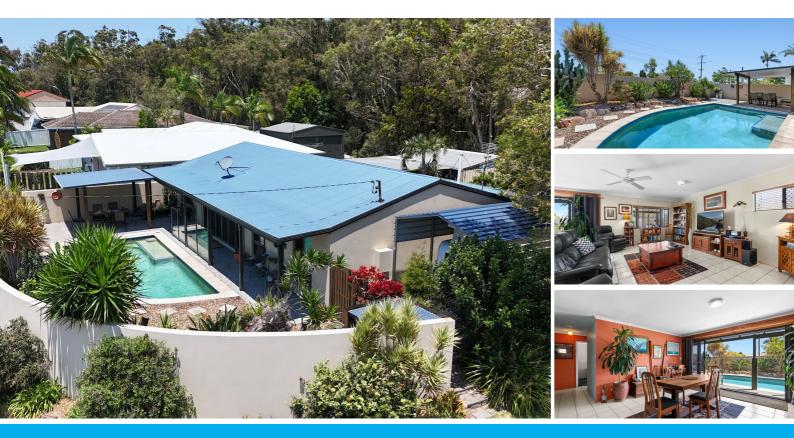

### MOOLOOLABA HOME IN QUIET AND CENTRAL LOCATION

Presenting 29 Amarina Avenue Mooloolaba, a spacious three bedroom home with sparkling inground pool. A great opportunity to secure this 612m2 corner allotment zoned medium density residential, live in, rent and perhaps develop further in the future (subject to council approval).

Located just minutes to Mooloolaba Beach, local schools, university, cafes, restaurants and major shopping centres. For the boating and fishing enthusiasts it's just a short drive to a choice of boat ramps to access the Mooloolah River with direct ocean access.

- \* Three bedroom home with inground pool
- \* 612m2 Corner allotment with backyard access
- \* Covered area for a boat or caravan.
- \* Front and rear covered entertainment areas.
- \* Zoned medium density residential for future development (S.T.C.A.)
- \* Close to Mooloolaba Beach, Mooloolah River, cafes and restaurants.
- \* Primary and High Schools close by.
- \* Quiet leafy setting.

#### 3 BED | 1 BATH | 3 CAR

PRICE: \$1,100,000 offers over

OPEN FOR INSPECTION: N/A

*(a)*realty

Simon Grayell 0418708874 simongrayell@atrealty.com.au www.atrealty.com.au

Disclaimer: Please note this floor plan is for marketing purposes and is to be used as a guide only. All dimensions are estimates only and may not be exact measurements.