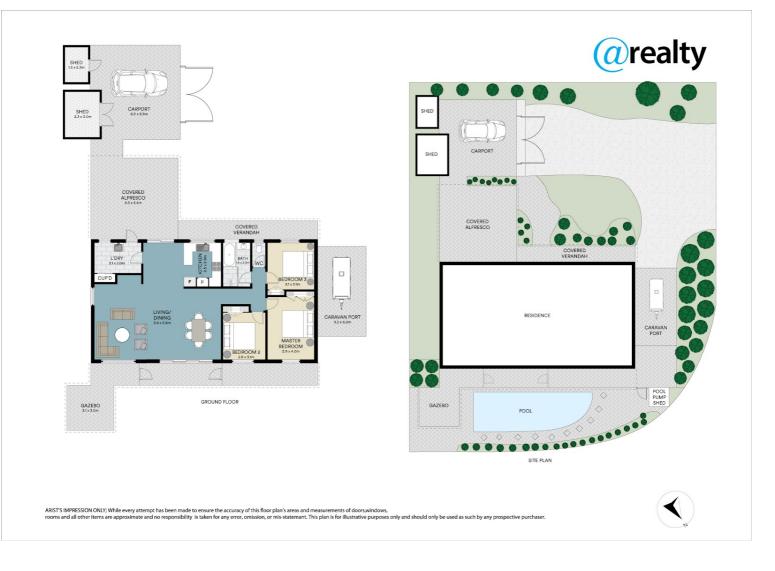

#### 3 BED | 1 BATH | 3 CAR

PRICE: \$1,100,000 offers over

OPEN FOR INSPECTION: N/A

*(a)*realty

Simon Grayell 0418708874 simongrayell@atrealty.com.au www.atrealty.com.au

Disclaimer: Please note this floor plan is for marketing purposes and is to be used as a guide only. All dimensions are estimates only and may not be exact measurements.