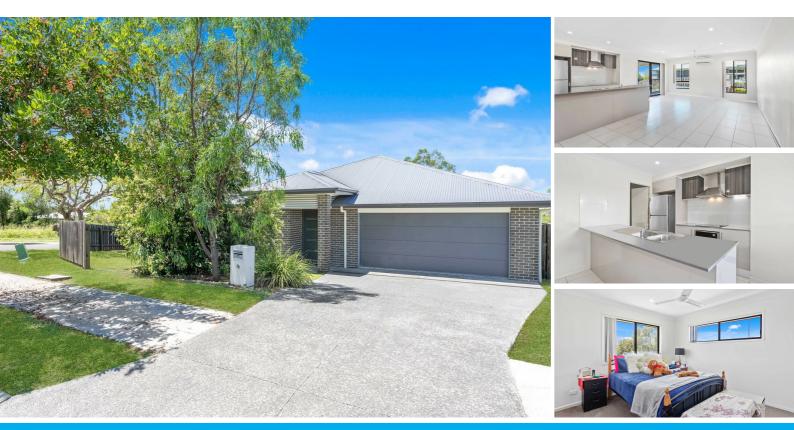

### DISCOVER ROSEWOOD LIVING – IDEAL HOME OR INVESTMENT OPPORTUNITY

Rental Income: \$550 per week (Lease expires 09/01/2025) Property Features:

- · 4 Bedrooms Master with ensuite and built-in wardrobes
- 2 Bathrooms Modern quality finishes
- 2-Car Garage Secure and spacious
- · Air-Conditioned Living Area & Fans throughout Perfect for year-round comfort
- 170m<sup>2</sup> of Living Space Functional and family-friendly layout
- 559m<sup>2</sup> Block Fully fenced backyard, ideal for kids and pets
- Lifestyle and Community

#### 4 BED | 2 BATH | 2 CAR

PRICE: ALL BUYERS \$610,000 - \$650,000

OPEN FOR INSPECTION: N/A

Michael Lo 0413836188 michaello@atrealty.com.au www.atrealty.com.au

This is not a legal document. All measurements and images are for lustrative purposes only. Floor plan are intended to give a general indication of the proposed layout only and should only be used as such by any prospective buyer