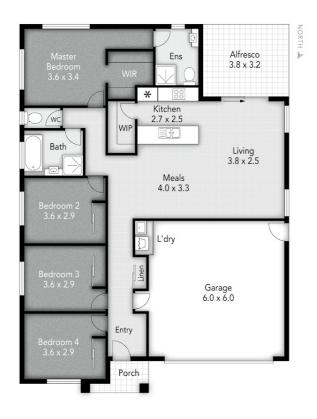

*(a*realty

Michael Lo 0413 836 188

95 Kunkala Court ROSEWOOD

\_\_\_\_\_\_\_\_\_ 559 m²

🗀 2 Bath

🗁 2 Car

Internal: 169 m<sup>2</sup>

External: 15 m<sup>2</sup> Total: 184 m<sup>2</sup>

4 Bed

**∆images**collab.

Disclaimer: Please note this floor plan is for marketing purposes and is to be used as a guide only. All dimensions are estimates only and may not be exact measurements.

Michael Lo 0413836188 michaello@atrealty.com.au www.atrealty.com.au