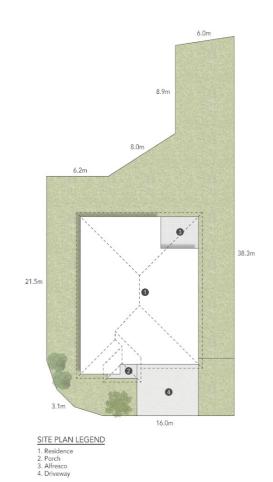

### DISCOVER ROSEWOOD LIVING – IDEAL HOME OR INVESTMENT OPPORTUNITY

Rental Income: \$550 per week (Lease expires 09/01/2025) Property Features:

- · 4 Bedrooms Master with ensuite and built-in wardrobes
- 2 Bathrooms Modern quality finishes
- 2-Car Garage Secure and spacious
- · Air-Conditioned Living Area & Fans throughout Perfect for year-round comfort
- 170m<sup>2</sup> of Living Space Functional and family-friendly layout
- 559m<sup>2</sup> Block Fully fenced backyard, ideal for kids and pets
- Lifestyle and Community

*(a*realty

Michael Lo 0413 836 188

95 Kunkala Court ROSEWOOD

\_\_\_\_\_\_\_\_\_ 559 m²

🗀 2 Bath

🗁 2 Car

Internal: 169 m<sup>2</sup>

External: 15 m<sup>2</sup> Total: 184 m<sup>2</sup>