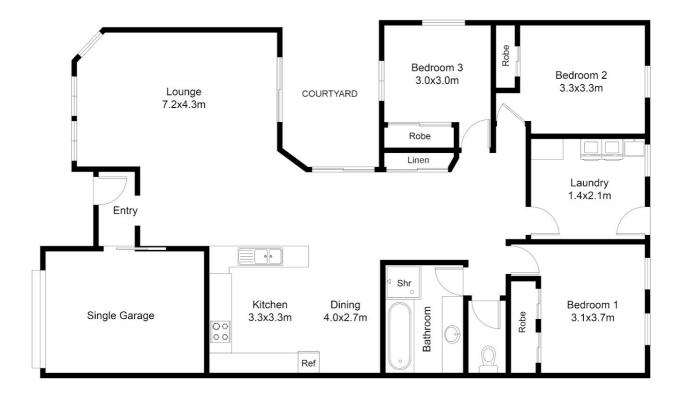

### FOR SALE 2/120 CLARENCE STREET, GRAFTON, NSW, 2460 3 ⊟ | 1 쓴 | 1 ⊜

120 Clarence St, Grafton NSW

Whilst every attempt has been made to ensure the accuracy of the floor plan contained here, measurements of doors, windows, rooms and any other items are approximate and no responsibility is taken for any error, omission, or mis-statement. This plan is for illustrative purposes only and should be used as such by any prospective buyer.