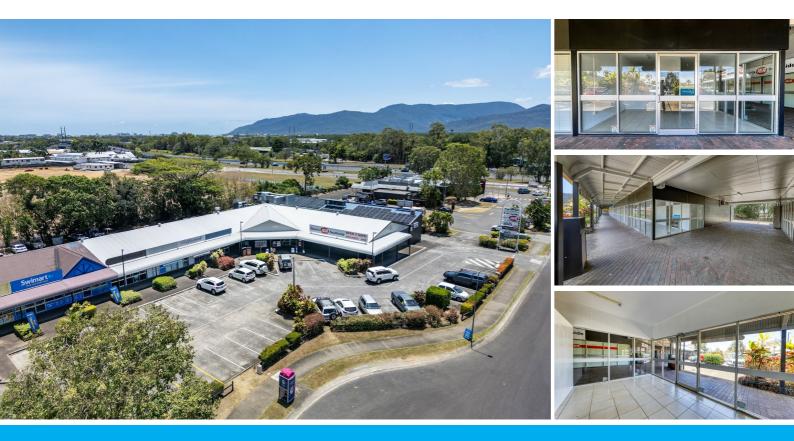

### RETAIL SHOP IN VIBRANT STRIP SHOPPING CENTRE

Opportunity knocks for your business in this spacious 77sqm retail shop, strategically located in a bustling strip of shops.

With high foot traffic and excellent visibility, this space is ideal for a variety of retail or office ventures.

Key Features:

Ample Space: 77sqm of mostly open plan space, allowing for flexible layout options to suit your business needs.

High Visibility: Large display windows that attract passersby and provide abundant natural light. Situated in a popular shopping strip, surrounded by IGA, McDonalds and other established businesses and that draw in consistent customer traffic.

Accessibility: Convenient access with ample parking options on site, making it easy for customers to visit.

Inspect before your competitor does!