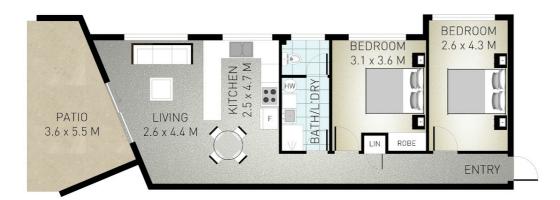

## **BEACHFRONT GEM**

2 BED | 1 BATH | 1 CAR

2/16 Tweed Coast Road, Hastings Point, NSW, 2489 CLOSING DATE SALE
All offers to be submitted by close of business 02/12/25

With a convenient ground floor position, an open plan kitchen and living area giving easy access out onto the lawn on top of the dune where you can relax in your deckchair or enjoy family BBQ's taking in the atmosphere breezes and magnificent views. A walking track gives easy access to the quiet pristine beach known for its surfing, fishing, and whale watching.

Disclaimer: Please note this floor plan is for marketing purposes and is to be used as a guide only. All dimensions are estimates only and may not be exact measurements.