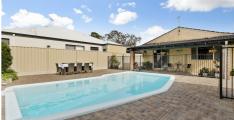

Originally built in 1968 and later extended and modernised, this light-filled, tastefully decorated, well-maintained residence sits on a generous 724sqm, zoned R25 block.

Boasting solid wood flooring, a sparkling below-ground pool, new carpet in the fourth bedroom, evaporative A/C, and fresh paint, this family-friendly home also features a modern bathroom and ensuite, walk-in robes in three of the bedrooms, and a flexible fourth bedroom/study. The generous lounge and separate theatre room provide ample living space.

An undercover alfresco area overlooking the pool complements easy-care established gardens, while the oversized garage/workshop offers plenty of storage. With ample off-street parking for cars, a boat, caravan, or trailer, this property is perfect for the family or an ideal investment. Conveniently located close to all amenities, including Galleria Shopping Centre, Coventry Markets, primary and high schools, restaurants, cafes, and bars, The Panini Bar Gourmet Market, medical and dental centres, a library, picturesque parks, sport and recreation centres, tennis courts, skate park, and Embleton Golf Course. It is also near major arterial roads, Perth Airport, and excellent transportation links.

This spacious & well-appointed home features:

- \* Built 1968
- \* 4brm x 2bth
- \* 332sqm approx. living
- \* 724sqm easy-care block
- Sparkling below-ground pool
- \* Gas storage HWS
- \* Ceiling fans
- \* Evaporative A/C
- \* Reverse cycle A/C
- \* Fresh paint
- \* Sheers and vertical blinds
- \* Gorgeous solid wood floorboards
- \* Spacious entryway
- \* Generous Lounge room