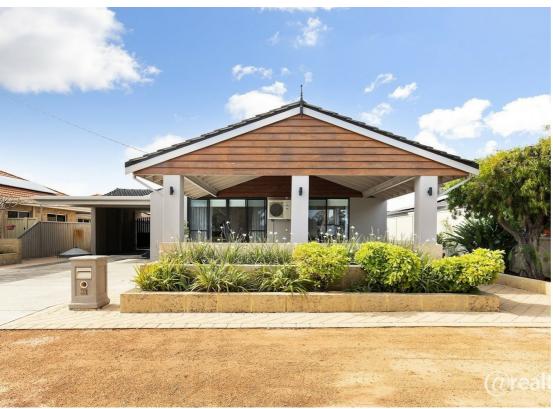

#### 31 DRISCOLL WAY MORLEY

# UNDER OFFER! PRIME PARKSIDE LOCATION WITH POOL!

Perfectly positioned overlooking the lush Crimea Reserve, this solid 4brm x 2bth brick and tile family home offers a highly sought-after location, stylish curb appeal, and an exceptional lifestyle opportunity.

Originally built in 1968 and later extended and modernised, this light-filled, tastefully decorated, well-maintained residence sits on a generous 724sqm, zoned R25 block.

Boasting solid wood flooring, a sparkling below-ground pool, new carpet in the fourth bedroom, evaporative A/C, and fresh paint, this family-friendly home also features a modern bathroom and ensuite, walk-in robes in three of the bedrooms, and a flexible fourth bedroom/study. The generous lounge and separate theatre room provide ample living space.