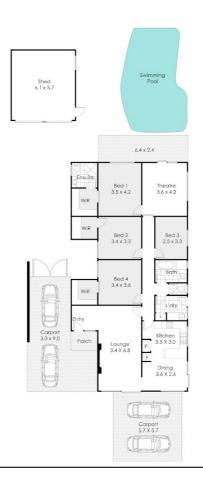

### 31 Driscoll Way, Morley

332 m<sup>2</sup> 4 Bed 2 Bath

4 Car

This floor plan is not to scale.

Dimensions are approximate and therefore should only be used for illustrative purposes.

Disclaimer: Please note this floor plan is for marketing purposes and is to be used as a guide only. All dimensions are estimates only and may not be exact measurements.