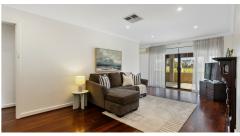

Originally built in 1968 and later extended and modernised, this light-filled, tastefully decorated, well-maintained residence sits on a generous 724sqm, zoned R25 block.

Boasting solid wood flooring, a sparkling below-ground pool, new carpet in the fourth bedroom, evaporative A/C, and fresh paint, this family-friendly home also features a modern bathroom and ensuite, walk-in robes in three of the bedrooms, and a flexible fourth bedroom/study. The generous lounge and separate theatre room provide ample living space.

This spacious & well-appointed home features:

- \* Built 1968
- \* 4brm x 2bth
- \* 332sqm approx. living
- \* 724sqm easy-care block
- Sparkling below-ground pool
- \* Gas storage HWS
- \* Ceiling fans
- \* Evaporative A/C
- \* Reverse cycle A/C
- \* Fresh paint
- \* Sheers and vertical blinds
- \* Gorgeous solid wood floorboards
- \* Spacious entryway
- \* Generous Lounge room