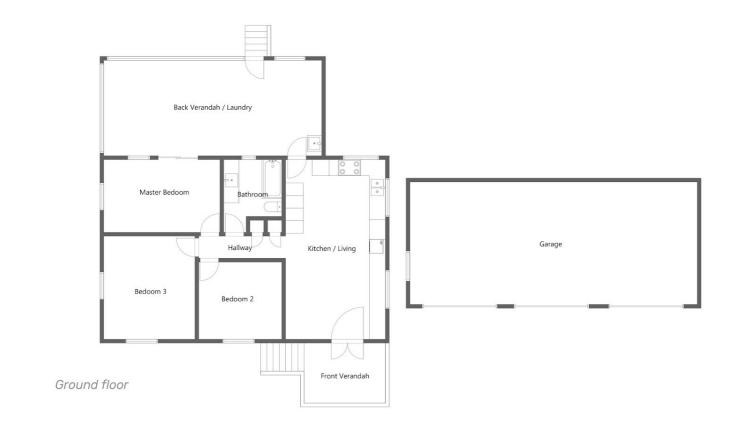

This neatly presented home boasts:

- Three spacious bedrooms: All equipped with ceiling fans; two include air conditioning for ultimate comfort.
- Modern kitchen: Recently updated and featuring a dishwasher,
- Comfortable living space: Enjoy the air-conditioned open plan layout, ideal for relaxing or hosting guests.
- Expansive rear verandah: A huge private space with a ceiling fan, perfect for enjoying the tranquil views of Poona Creek.
- Triple garage: Ample room for vehicles and potential for further extension.
- Sustainable living: Equipped with a 3.4 kW solar system to help reduce energy costs.
- Outdoor adventure: Walk from your backyard to the creek—ideal for setting crab pots and enjoying the coastal lifestyle.
- Generous land: Situated on a 1520m² mostly level block, offering plenty of space for outdoor activities and gardening.

## 3 BED | 1 BATH | 3 CAR

PRICE:

\$550,000

**OPEN FOR INSPECTION:** 

N/A

Wes Farnham
0439388015
wes@atrealty.com.au
wesandkaylenefarnhamrealestate.com.

Poona

Floor plan is provided as indicative layout only. Measurements are not available, floor plan is not to scale. No guarantees provided on accuracy. Exterior elements are not in position

Disclaimer: Please note this floor plan is for marketing purposes and is to be used as a guide only. All dimensions are estimates only and may not be exact measurements.