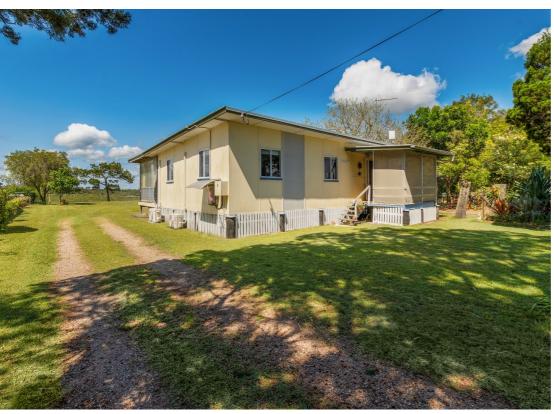

## **INVESTMENT OPPORTUNITY IN POONA!**

47 Boronia Drive, Poona

Discover endless possibilities with this charming 3-bedroom home overlooking picturesque Poona Creek! Whether you envision it as an Airbnb, a family holiday retreat, or a cosy retirement cottage, this property is ready to fulfil your dreams.

This neatly presented home boasts:

- Three spacious bedrooms: All equipped with ceiling fans; two include air conditioning for ultimate comfort.
- Modern kitchen: Recently updated and featuring a dishwasher,
- Comfortable living space: Enjoy the air-conditioned open plan layout, ideal for relaxing or hosting guests.
- Expansive rear verandah: A huge private space with a ceiling fan, perfect for enjoying the tranquil views of Poona Creek.
- Triple garage: Ample room for vehicles and potential for further extension.
- Sustainable living: Equipped with a 3.4 kW solar system to help reduce energy costs.
- Outdoor adventure: Walk from your backyard to the creek—ideal for setting crab pots and enjoying the coastal lifestyle.
- Generous land: Situated on a 1520m² mostly level block, offering plenty of space for outdoor activities and gardening.