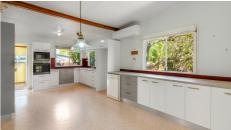

This neatly presented home boasts:

- Three spacious bedrooms: All equipped with ceiling fans; two include air conditioning for ultimate comfort.
- Modern kitchen: Recently updated and featuring a dishwasher,
- Comfortable living space: Enjoy the air-conditioned open plan layout, ideal for relaxing or hosting guests.
- Expansive rear verandah: A huge private space with a ceiling fan, perfect for enjoying the tranquil views of Poona Creek.
- Triple garage: Ample room for vehicles and potential for further extension.
- Sustainable living: Equipped with a 3.4 kW solar system to help reduce energy costs.
- Outdoor adventure: Walk from your backyard to the creek—ideal for setting crab pots and enjoying the coastal lifestyle.
- Generous land: Situated on a 1520m² mostly level block, offering plenty of space for outdoor activities and gardening.