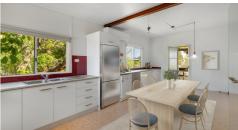

This neatly presented home boasts:

- Three spacious bedrooms: All equipped with ceiling fans; two include air conditioning for ultimate comfort.
- Modern kitchen: Recently updated and featuring a dishwasher,
- Comfortable living space: Enjoy the air-conditioned open plan layout, ideal for relaxing or hosting guests.
- Expansive rear verandah: A huge private space with a ceiling fan, perfect for enjoying the tranquil views of Poona Creek.
- Triple garage: Ample room for vehicles and potential for further extension.
- Sustainable living: Equipped with a 3.4 kW solar system to help reduce energy costs.
- Outdoor adventure: Walk from your backyard to the creek—ideal for setting crab pots and enjoying the coastal lifestyle.
- Generous land: Situated on a 1520m² mostly level block, offering plenty of space for outdoor activities and gardening.