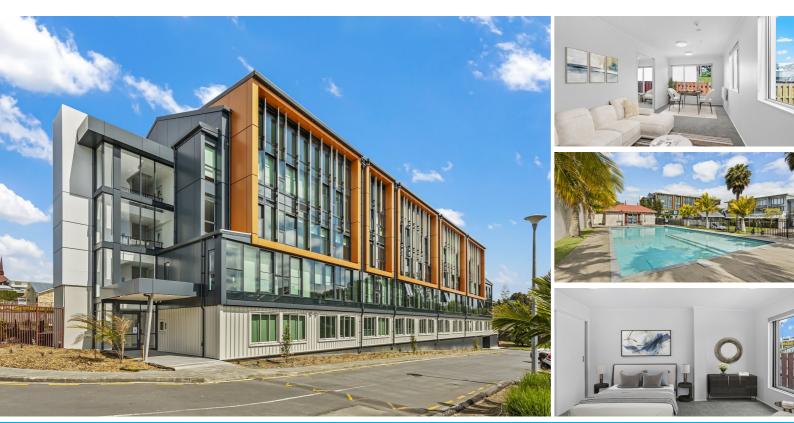

This beautifully refurbished ground floor apartment offers an unbeatable location in Glen Eden, perfect for commuters and those who value convenience. Just a short walk to both the bus stop and train station, this home also provides easy access to Kelston and New Lynn Malls, reachable by car or a walk.

Inside, the apartment boasts a spacious, stylish layout with the added bonus of a dedicated office room, ideal for remote work or study. Stunning high glass double-glazed windows fill the space with natural light, enhancing the open-concept living and dining area, which flows seamlessly into a modern kitchen equipped with high-quality appliances.

The building's Nu-Wall aluminum cladding with cavity system gives the apartment block a sleek, contemporary appearance. Enjoy a vibrant, welcoming community with fantastic shared amenities, including a gym and swimming pool. The complex is secure, with scan-card access, and includes one designated parking space within the gated area.