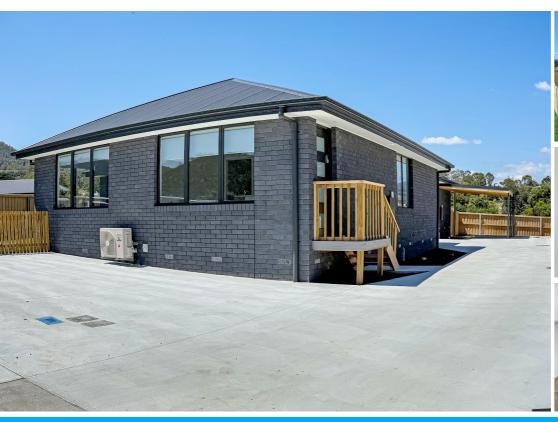

## BRAND SPANKING NEW HOME - PERFECT HOME OR INVESTMENT - AVAILABLE NOW!

BRAND SPANKING NEW - Perfect Home or Investment opportunity - Price reduction to Offers over \$495,000!

Rare opportunity to purchase a brand new home in popular new sub-division in New Norfolk, only 5 minutes to the Town centre. The benefits of these new homes include fully insulated walls, floors and ceilings, and in conjunction with the double glazing and efficiency of reverse cycle heating and cooling will remain a very cost effective home to heat and cool offering excellent comfort with minimal running costs. The LED lights throughout ensure a bright and light environment again with minimal running costs.

There are two homes available on a "non-active strata" meaning no strata fees as the only shared service is a small section of the new driveway. Featuring a very private fully fenced backyard, 3 bedrooms with built-ins, double glazed windows, brand new appliances including reverse cycle heat pump, oven, hotplates, dishwasher and rangehood with new flooring and blinds featuring throughout. Contemporary in design, the home has been well positioned to make the most of the morning, midday and afternoon sun ensuring a light and bright feeling within the home throughout the day. The land component of the property is approximately 385m2, which is larger than a typical Strata property in the area, with no active strata or annual fees for such. Privately positioned in a private driveway your privacy is assured with a carport, 2nd off street park and a shared vistor park.