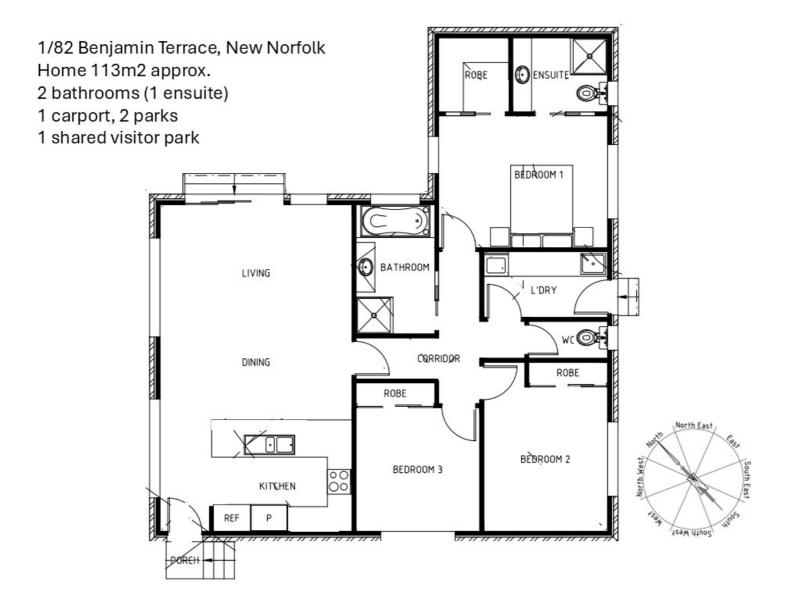

## 3 BED | 2 BATH | 1 CAR

PRICE:

Offers over \$495,000

**OPEN FOR INSPECTION:** 

Aug 16 at 11:30am - 12:00pm

Ben Palmer 0417556731 benpalmer@atrealty.com.au hobarthomes.com.au

Disclaimer: Please note this floor plan is for marketing purposes and is to be used as a guide only. All dimensions are estimates only and may not be exact measurements.