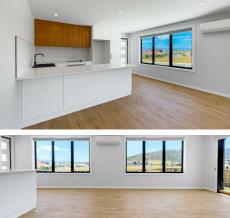

There are two homes available on a "non-active strata" meaning no strata fees as the only shared service is a small section of the new driveway. Featuring a very private fully fenced backyard, 3 bedrooms with built-ins, double glazed windows, brand new appliances including reverse cycle heat pump, oven, hotplates, dishwasher and rangehood with new flooring and blinds featuring throughout. Contemporary in design, the home has been well positioned to make the most of the morning, midday and afternoon sun ensuring a light and bright feeling within the home throughout the day. The land component of the property is approximately 385m2, which is larger than a typical Strata property in the area, with no active strata or annual fees for such. Privately positioned in a private driveway your privacy is assured with a carport, 2nd off street park and a shared vistor park.