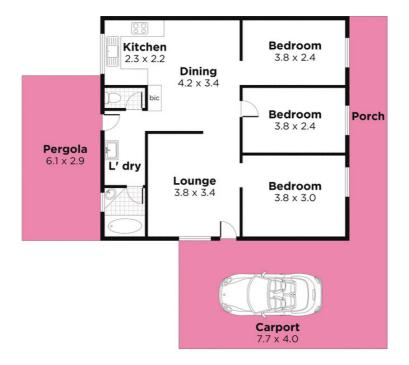

RLA 269823

3 BED | 1 BATH | 1 CAR

PRICE: \$450,000

OPEN FOR INSPECTION: N/A

Andrew Giles 0414696936 gilesproperty@atrealty.com.au www.atrealty.com.au RLA: 269823

| Area (Estimate only) |                       |
|----------------------|-----------------------|
| Living               | 71.20 mz              |
| Carport              | 30.80 m <sub>2</sub>  |
| Porch                | 11.62 m <sub>2</sub>  |
| Pergola              | 17.69 m <sub>2</sub>  |
| Total                | 131.31 m <sub>2</sub> |

Disclaimer: Please note this floor plan is for marketing purposes and is to be used as a guide only. All dimensions are estimates only and may not be exact measurements.