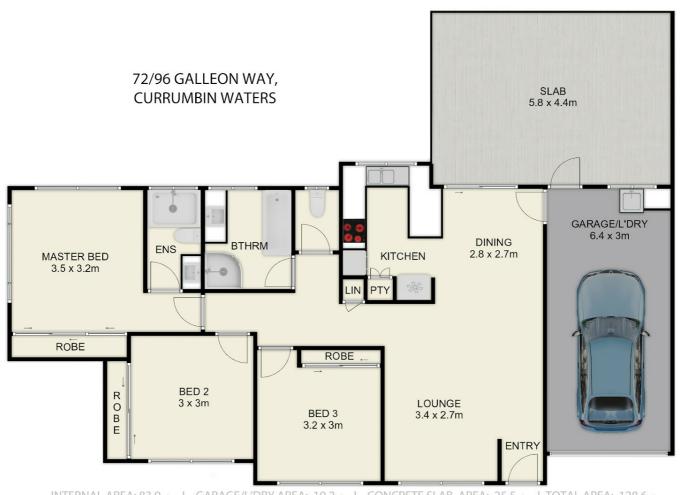

#### 72/96 GALLEON WAY CURRUMBIN WATERS

### 3 BED | 2 BATH | 2 CAR

PRICE:

Offers over \$780,000

**OPEN FOR INSPECTION:** 

N/A

Nira Hartley 0416013355 nira@atrealty.com.au www.atrealty.com.au

INTERNAL AREA: 83.9 m² | GARAGE/L'DRY AREA: 19.2 m² | CONCRETE SLAB AREA: 25.5 m² | TOTAL AREA: 128.6 m² Whilst every attempt has been made to ensure the accuracy of the floor plan contained here, measurements of doors, windows, rooms and any other items are approximate and no responsibility is taken for any error, omission, or mis-statement. This plan is for illustrative purposes only and should be used as such by any prospective buyer. Created by www.highshots.com.

Disclaimer: Please note this floor plan is for marketing purposes and is to be used as a guide only. All dimensions are estimates only and may not be exact measurements.