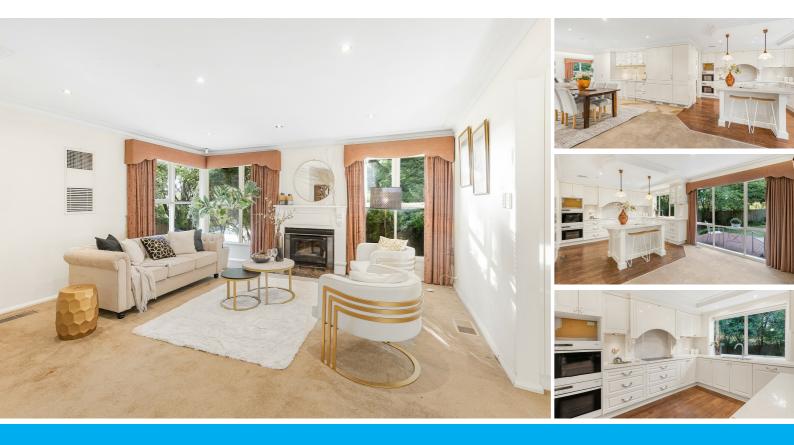

#### LUXURIOUS FRENCH PROVINCIAL STYLING

Entering through, you will feel instantly welcomed into this charming and luxurious double storey residence. Exquisitely detailed with contemporary French provincial styling, this home's massive lounge with fireplace leads through to an adjacent dining room incorporating a wet bar with dish drawer dishwasher, instant boiling water and concealed refrigerator space. The kitchen showcases stone benches/splashbacks, 2-pac cabinetry, Miele appliances plus butler's pantry accompanied by a family room. Entertain in formal and casual style in any one of the 4 living areas or cater for family and guests in the private backyard surrounded by a lavish garden. A spacious, covered alfresco deck caters for year-round entertaining incorporating integrated, electric blinds and kitchen with plumbed BBQ & wok burner.

Accommodation includes 6 six bedrooms - two master bedrooms each with ensuites, four of which are on the upper level with built in robes. Upstairs also boasts an open retreat area and family bathroom with toilet. Downstairs offers a study, bathroom with toilet plus laundry. Comfortable living includes ducted heating, refrigerated air conditioning, ducted vacuum, alarm, split system air conditioning, large driveway leading to the single garage with internal access and workshop plus gated access for trailer/caravan storage. Sitting on an immense sized block of approx. 1364m2 in the bowl of a quiet court, located close to quality schools, public transport, shops and major arterials. Once you see this, you'll want to own it!