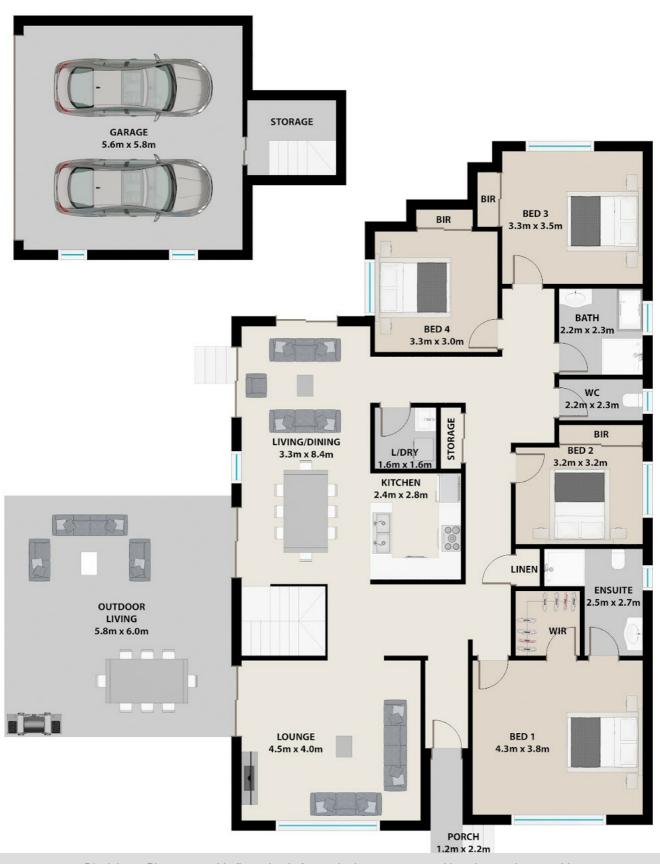

The home features four bedrooms with built-in wardrobes, principal bedroom includes walk in robe and ensuite , main bathroom with seperate washroom, floor to ceiling tiling in both bathrooms, split system air conditioning, NBN, multiple living areas and a substantial sized private balcony where you can enjoy your morning coffee while taking in the stunning views of the surrounding area.

One of the highlights of this property is the outdoor undercover entertainment area, perfect for hosting BBQs or enjoying a quiet evening with your loved ones. With a double garage and off street parking there is plenty of space for all your vehicles, as well as extra storage.

# LNK @realty

Disclaimer: Please note this floor plan is for marketing purposes and is to be used as a guide only. All dimensions are estimates only and may not be exact measurements.

and should not be included as part of any legal document or title. While every endeavour has been made to verify the correct details on this illustration, it

GARAGE: 32.5m<sup>2</sup> TOTAL: 212.1m<sup>2</sup>

1A ROBERTSON ST PORT KEMBLA

Oliver Koltovski 041141774774his plan is for presen