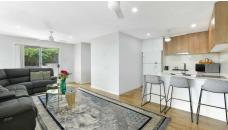

The home features four bedrooms with built-in wardrobes, principal bedroom includes walk in robe and ensuite , main bathroom with seperate washroom, floor to ceiling tiling in both bathrooms, split system air conditioning, NBN, multiple living areas and a substantial sized private balcony where you can enjoy your morning coffee while taking in the stunning views of the surrounding area.

One of the highlights of this property is the outdoor undercover entertainment area, perfect for hosting BBQs or enjoying a quiet evening with your loved ones. With a double garage and off street parking there is plenty of space for all your vehicles, as well as extra storage.