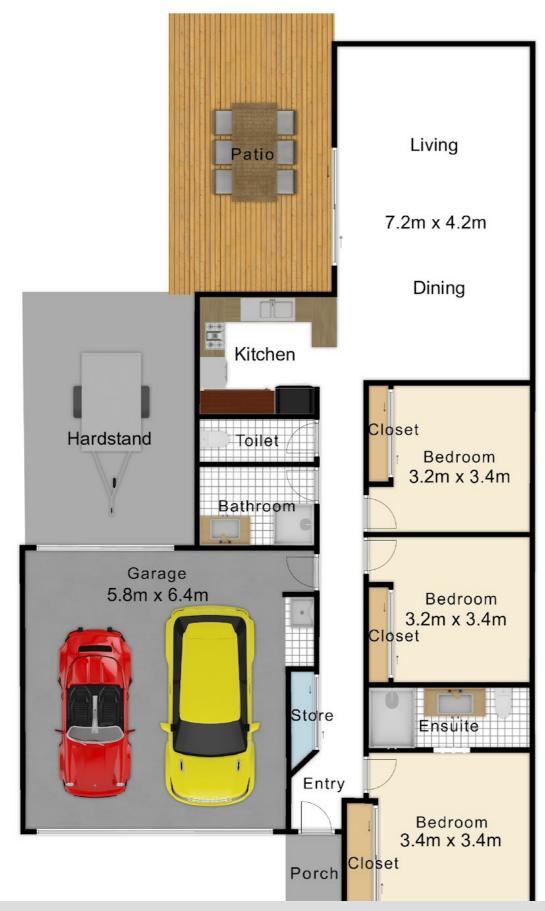

# RARE OPPORTUNITY TO SECURE YOUR HOME!

Welcome to this much loved & cared for home in the in-demand suburb of Bongaree. This low-set, brick 3-bedroom, 2-bathroom property is surrounded by well-manicured gardens offering tranquility, privacy, and a touch of charm at every turn.

## Highlights

- \* All weather under cover and private alfresco dining and entertaining area perfect for afternoon tipples
- \* Secure parking for your boat or pop up caravan
- \* Split system reverse air-conditioning in living / dining room

#### Features

- \* Security front door
- \* Main bedroom with ensuite

and with split system reverse cycle air-conditioning

- \* Dishwasher
- \* Gas cook top
- \* Stone bench tops
- \* 22 Solar panels 6.5kw
- \* Solar hot water
- \* Double garage
- \* Side access

# 3 BED | 2 BATH | 2 CAR

#### **OPEN FOR INSPECTION:**

N/A

Elena Stevens 0415230521 elena.stevens@atrealty.com.au www.atrealty.com.au

Disclaimer: Please note this floor plan is for marketing purposes and is to be used as a guide only. All dimensions are estimates only and may not be exact measurements.