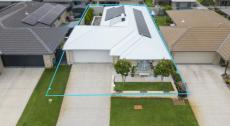

#### Features

- \* Security front door
- \* Main bedroom with ensuite

and with split system reverse cycle air-conditioning

- \* Dishwasher
- \* Gas cook top
- \* Stone bench tops
- \* 22 Solar panels 6.5kw
- \* Solar hot water
- \* Double garage
- \* Side access