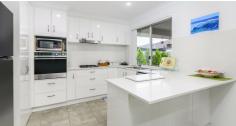

#### Features

- \* Security front door
- \* Main bedroom with ensuite

and with split system reverse cycle air-conditioning

- \* Dishwasher
- \* Gas cook top
- \* Stone bench tops
- \* 22 Solar panels 6.5kw
- \* Solar hot water
- \* Double garage
- \* Side access