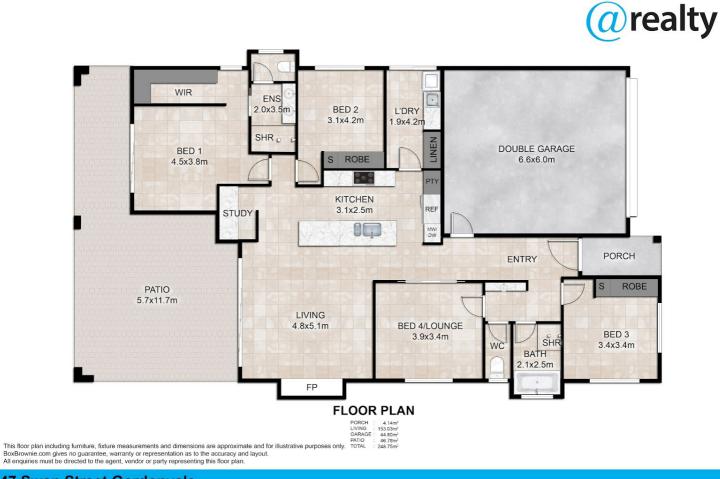

Flowing seamlessly into the main living area, raked ceilings create an airy, serene vibe—a true centrepiece for the whole family to enjoy. A study nook and four additional spacious bedrooms cater to the entire family, providing functionality and flexibility.

Relax in your spacious master suite, featuring a walk-in robe and ensuite with a double vanity separate toilet and shower, and double sliding doors to the outside.

The home is fully air-conditioned and has 5ml vinyl planking for easy cleaning throughout. Sliding doors from the main living lead to your outdoor undercover alfresco, complete with an outdoor kitchen plumbed and gas bayonet connected. A generous grassed area, ideal for family gatherings or peaceful afternoons outdoors.

### 4 BED | 2 BATH | 4 CAR

PRICE: Expressions Of Interest

OPEN FOR INSPECTION: N/A

Sharon Vyner 0417778606 sharonvyner@atrealty.com.au www.atrealty.com.au

#### 47 Swan Street Gordonvale

Disclaimer: Please note this floor plan is for marketing purposes and is to be used as a guide only. All dimensions are estimates only and may not be exact measurements.

Sharon Vyner 0417778606 sharonvyner@atrealty.com.au www.atrealty.com.au