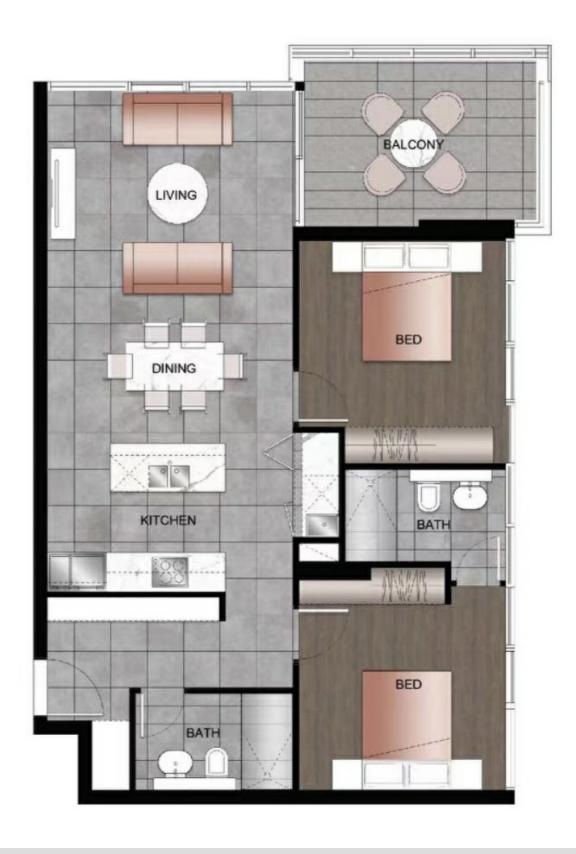

As soon as you step inside, you will be amazed by the sleek and contemporary design. The open floor plan provides a seamless flow between the living, dining, and kitchen areas. The natural light floods in, creating a warm and inviting atmosphere. The living room is the perfect place to relax and unwind after a long day, while the dining area is ideal for hosting dinner parties with friends and family.

The chef in you will be in heaven with the modern kitchen featuring top-of-the-line appliances, ample storage space, and a large island for meal prep and entertaining. The neutral color palette and high-end finishes will make you feel like a gourmet chef every time you step into this space.

After a long day, retire to the luxurious master bedroom, complete with a built-in wardrobe and an ensuite bathroom. The second bedroom is just as spacious and has easy access to the main bathroom, making it perfect for guests or a growing family.

And let's not forget about the outdoor space! Step out onto your private balcony and take in the breathtaking views of Lidcombe. This is the perfect spot to sip your morning coffee or unwind with a glass of wine in the evening.

## 2 BED | 2 BATH | 1 CAR

PRICE:

\$799 per week

**OPEN FOR INSPECTION:** 

N/A

Jeremy Yuen 0412406039 jeremy@atrealty.com.au www.atrealty.com.au

Disclaimer: Please note this floor plan is for marketing purposes and is to be used as a guide only. All dimensions are estimates only and may not be exact measurements.