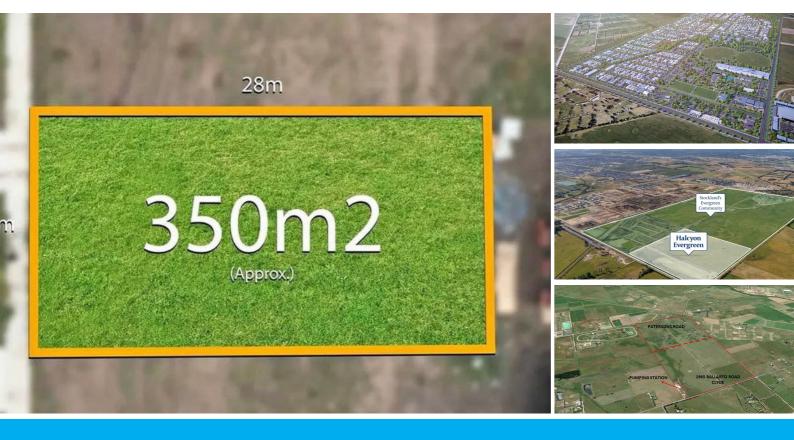

## "BUILD YOUR DREAM HOME IN THE CHARMING TOWN OF CLYDE, VIC. 350SQM OF BLANK CANVAS WAITING FOR YOUR IMAGINATION. DON'T MISS OUT!"

Welcome to your dream property in Clyde, VIC, Australia! This is an opportunity you do not want to miss. Are you ready to build your dream home on this prime piece of land? With a land size of 350.0000 square meters, your imagination has no limits.