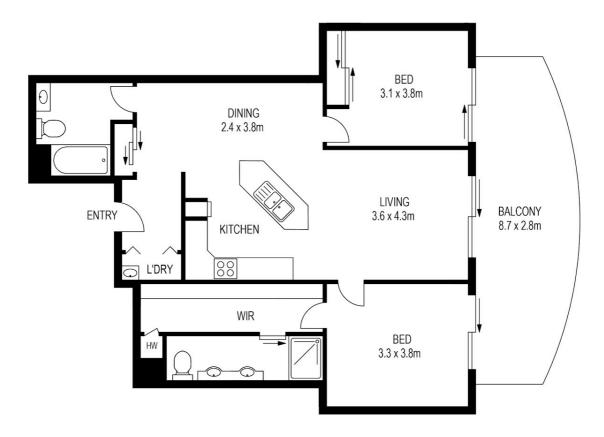

## 304 / 239 ESPLANADE, PIALBA

CREATED BY PROPERTY PIXEL

PLANS SHOWN ONLY INDICATIVE OF LAYOUT. DIMENSIONS ARE APPROXIMATE All information contained herein is gathered from sources we believe to be reliable However we cannot guarantee its accuracy and interested persons should vely on their own enquiries.

Disclaimer: Please note this floor plan is for marketing purposes and is to be used as a guide only. All dimensions are estimates only and may not be exact measurements.