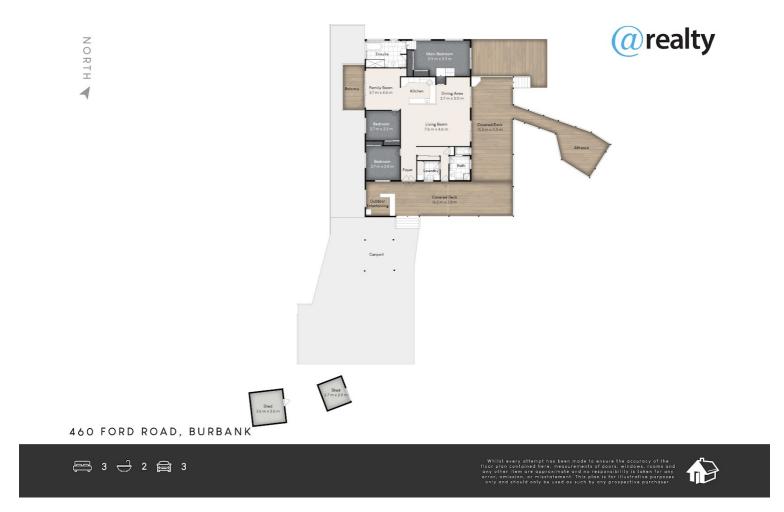

Welcome to your own slice of paradise in the charming suburb of Burbank, Queensland. This solid brick home offers: 3 large bedrooms

2 bathrooms 2 living spaces 3 Car - secure parking Air conditioning Wrap around Decks 2 Sheds 32000 Itr water tanks Dam Opportunity to build a granny flat - subject to STCA

### 3 BED | 2 BATH | 3 CAR

#### PRICE:

ANOTHER PROPERTY SOLD BY SANA CAMPBELL!!

OPEN FOR INSPECTION: N/A

Sana Campbell 0404299916 sana.campbell@atrealty.com.au www.atrealty.com.au

Disclaimer: Please note this floor plan is for marketing purposes and is to be used as a guide only. All dimensions are estimates only and may not be exact measurements.