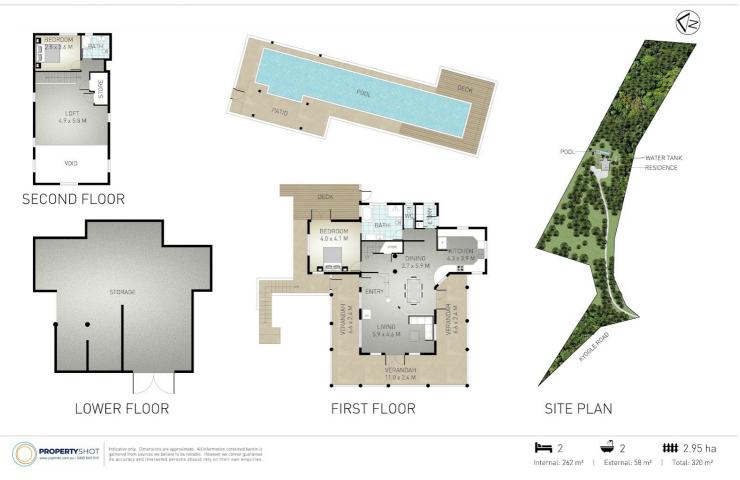

## 3 BED | 2 BATH | 4 CAR

PRICE: \$1,300,000 - \$1,400,000

OPEN FOR INSPECTION: N/A

Paul Stobbie 0448191351 paulstobbie@atrealty.com.au northernriverspropertygroup

Disclaimer: Please note this floor plan is for marketing purposes and is to be used as a guide only. All dimensions are estimates only and may not be exact measurements.