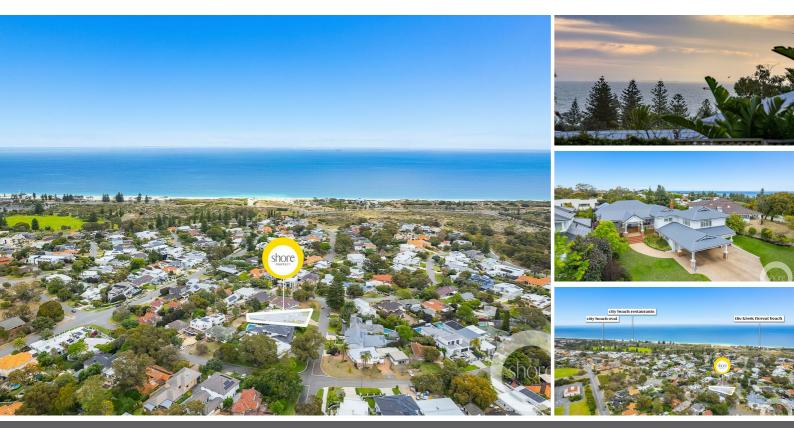

# 13 ELIMATTA WAY CITY BEACH

### GORGEOUS HILLTOP "VERANDAH HOME" | OLD CENTRAL CITY BEACH PROPER

Gorgeous Hilltop "Verandah Home" On The Crest of the Highest Hilltop in Old Central City Beach

Shore | By Negotiation Mid \$3M's

A "Cottesloe-esque" verandah home on whisper quiet hilltop ocean view street fringed with mature vegetation and Norfolk Pines.

Old Central City Beach, along with South City Beach are the two oldest and most sought-after precincts within the suburb. In around 1925, City Beach was designed around a "twin' beachfront at these two precincts. Old Central City is the precinct ocean side of Templetonia Crescent nestled in behind the Floreat Groyne. It is bordered by The Boulevard to the North and Lentara Crescent to the South. It is such tightly held property due to being such a sought-after place to live. The average block size is the largest of anywhere within the suburb averaging roughly around 1,000sqm or the traditional guarter acre. This leads to large yards and guiet streets. As redevelopment occurs throughout the precinct the large lots enable the evolution of the precinct to becoming the home of some of the most substantial and beautiful contemporary housing within the suburb.