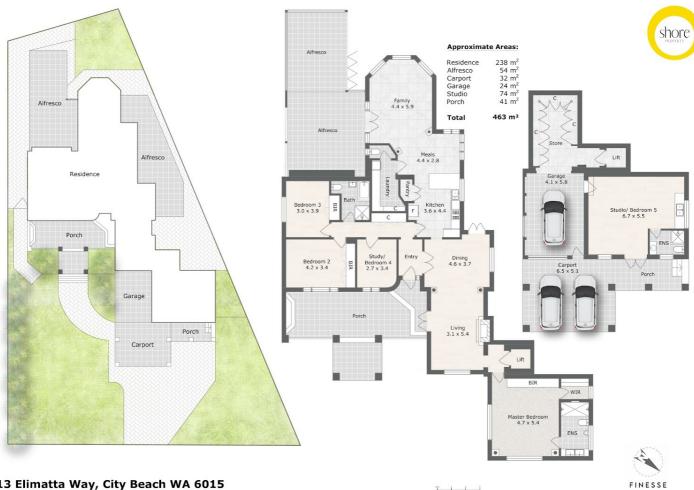

#### 13 Elimatta Way, City Beach WA 6015

Care has been taken to ensure the accuracy of this floor/site plan, however all dimensions and areas should be considered as approximate. It has been produced as a guide for the purpose of the property sale or lease only. No credit is taken for the original building or landscape design. This floor plan/site plan design is subject to strict copyright and should not be reproduced, copied or altered without prior consent. The Agent, Vendor & Finesse Photography will not be held liable or responsible for any error, omission, misstatement or use of any data shown on this plan.

Disclaimer: Please note this floor plan is for marketing purposes and is to be used as a guide only. All dimensions are estimates only and may not be exact measurements.

Scott Swingler 0403344649 scott@shore-property.com.au Shore Property