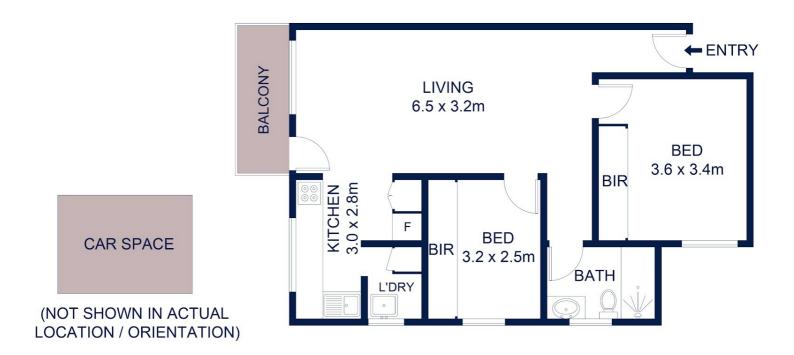

- 2 bedrooms
- bathroom
- internal laundry
- spacious living/dining area
- balcony
- car space
- small security complex of only 14 units

Strata Levies per quarter \$1,092.00 Council Rates per quarter \$421.00

## 2 BED | 1 BATH | 1 CAR

PRICE: Auction

OPEN FOR INSPECTION: N/A

Stan Medanic 0439559300 stan@atrealty.com.au www.atrealty.com.au

Scale in metres. Indicative only. Dimensions are approximate. All information contained herein is gathered from sources we believe to be reliable. However, we cannot guarantee its accuracy and interested persons should rely on their own enquiries.

### 5/22 Jersey Avenue, Mortdale

Disclaimer: Please note this floor plan is for marketing purposes and is to be used as a guide only. All dimensions are estimates only and may not be exact measurements.