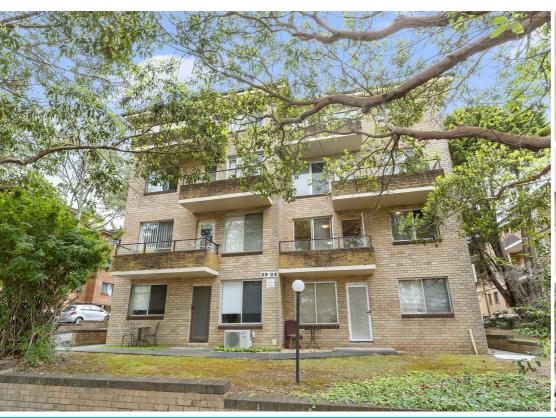

#### 5/22 JERSEY AVENUE MORTDALE

#### UNDER INSTRUCTIONS TO BE SOLD

Rarely do properties come on the market that are so full of potential and located so conveniently to the local village amenities like this one.

This property is a blank canvass and just perfect for handymen and those with a keen eye for profitable opportunities.

In need of TLC throughout, it gives you the opportunity to put your own personal stamp on it and truly make it your own.

The perfect entry point into property ownership! Located on the first floor facing the street it offers;

- 2 bedrooms
- bathroom
- internal laundry
- spacious living/dining area
- balcony
- car space
- small security complex of only 14 units

Strata Levies per quarter \$1,092.00 Council Rates per quarter \$421.00