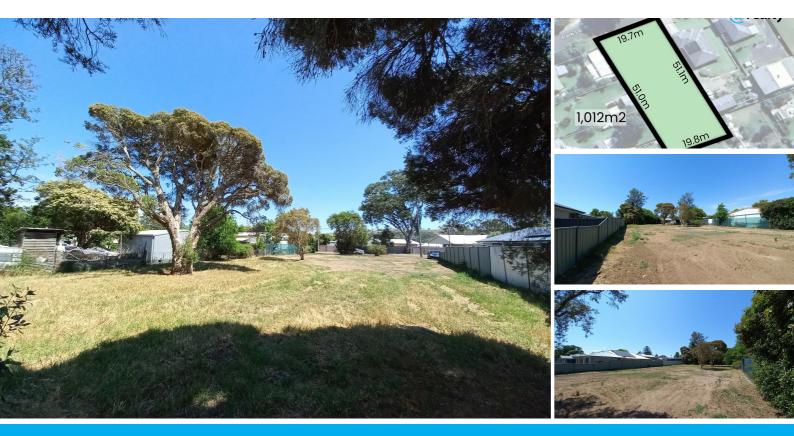

### **READY TO BUILD!**

Are you looking for a nice flat block of land to build your dream home? Look no further than 5 Park Lane, Crows Nest. It's only a short walk to the local school and the town centre.

Property highlights: Flat block 19.7m frontage Partially fenced Town water CED - sewage access 1,012m2

Rates totals advice from Toowoomba Regional Council as per 11/11/2024: \$904.60 net half yearly general rates \$335.75 net half yearly infrastructure charge plus water usage

Don't miss out on this opportunity to secure your new property at 5 Park Lane, Crows Nest!

Please note this property was subject to a house fire earlier this year, which is why there is now a vacant block of land, the site is cleared and ready to go!