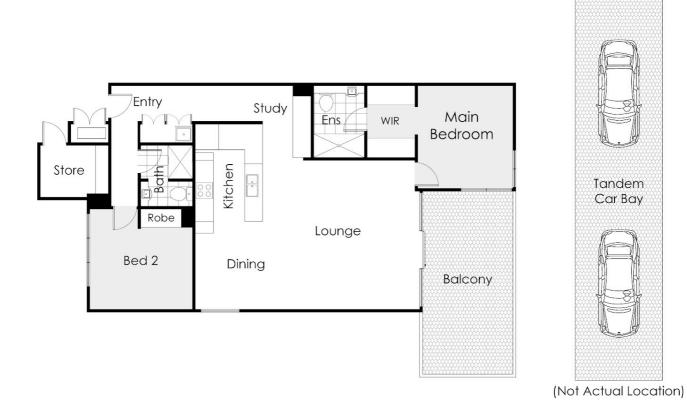

#### 109/85 Old

| 109/85 Old Perth Road, Bassendean                                                       | Living: 87m <sup>2</sup> | l | Balcony: 18m <sup>2</sup> | I | Store roc | om: 5m² |
|-----------------------------------------------------------------------------------------|--------------------------|---|---------------------------|---|-----------|---------|
|                                                                                         |                          |   |                           |   |           | 2 Bed   |
| This floor plan is not to scale.                                                        |                          |   |                           |   | ţ         | 2 Bath  |
| Dimensions are approximate and therefore should only be used for illustrative purposes. |                          |   |                           |   | G         | 2 Car   |

Disclaimer: Please note this floor plan is for marketing purposes and is to be used as a guide only. All dimensions are estimates only and may not be exact measurements.

Louise Neal 0423422721 louiseneal@atrealty.com.au www.atrealty.com.au