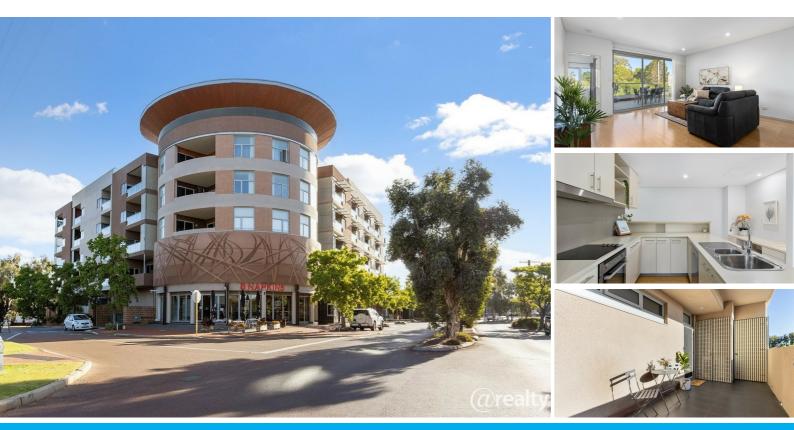

## UNDER OFFER! PRIME TOWNSIDE LOCATION!

Ideally located in the heart of Bassendean on the sought-after townside, this spacious 2 brm x 2 bth apartment is perfectly positioned with views overlooking Whitfield Street, the Perth Hills, and the beautiful Palmerston Street Park.

Built in 2015 and tucked away in the corner of the building for added privacy, with no passer-by traffic, this light and bright, well-appointed, and spacious 87sqm apartment features gorgeous bamboo flooring, plush carpets, Vertisheer and Venetian blinds, reverse cycle ducted A/C, and refreshing cross ventilation. It also boasts one of the largest balconies in the building at 18sqm, a European laundry with a Fisher & Paykel dryer, main bedroom with a WIR and modern ensuite, plus a generous 5sqm storage room conveniently located next to the front door. There is also a 2-car tandem bay, a study nook with built-in cupboards, and a practical layout, ensuring this home is both functional and stylish.

Conveniently located close to cafes, restaurants, the recently renovated Bassendean Hotel, Bertie Wine Bar, beautiful parks, and the scenic Swan River, as well as public transport links, fitness centres, medical facilities, Bassendean Shopping Centre, sporting facilities (Tennis Club, Jetts Gym, Bowling Club, Swan Districts Football Club), and upgraded bike paths. With quick access to Perth Airport, the CBD, major arterial roads, and just over the bridge from historic Guildford and the gateway to the stunning Swan Valley.

Features of this spacious & well-appointed apartment include:

- \* Built 2015
- \* Spacious 87sqm living
- \* 2 bedrooms x 2 bathrooms
- \* Generous 18sqm balcony space
- \* Designated 2-car tandem bay & ample visitor parking
- \* Individually designated 5sqm storage room next to the front door
- \* Well-maintained stylish design with quality fixtures and finishes
- \* Audio & Visual Intercom Handset & Entry Release Button in entrance
- \* Study nook with built-in cupboards & filing draws