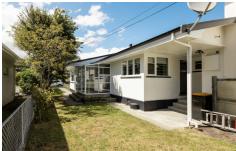

The central dining and living area features a sunroom which expands the living space and the wood fire is ideally positioned to warm the whole home. The combination of a single bedroom/office and a separate lounge leading off this area allows you the option of using either room as a third bedroom depending on your needs.

The 2 bigger bedrooms offer built in furniture, the large internal access garage provides plenty of secure storage and the bathroom and kitchen have both been modernised. The home is well insulated and having been newly renovated including new carpet and paint throughout, there's very little needing to be done here. Just add your own landscaping touches to the fully fenced section and you'll be happy here for many years to come.