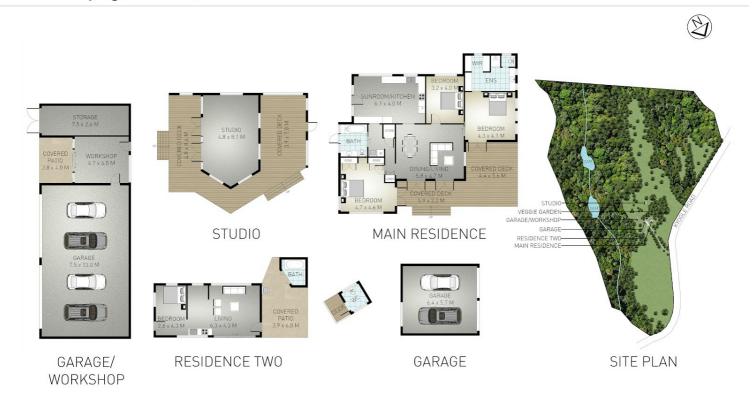

### 52.39ha

Internal: 386 m² | External: 134 m² | Total: 520 m²

Disclaimer: Please note this floor plan is for marketing purposes and is to be used as a guide only. All dimensions are estimates only and may not be exact measurements.