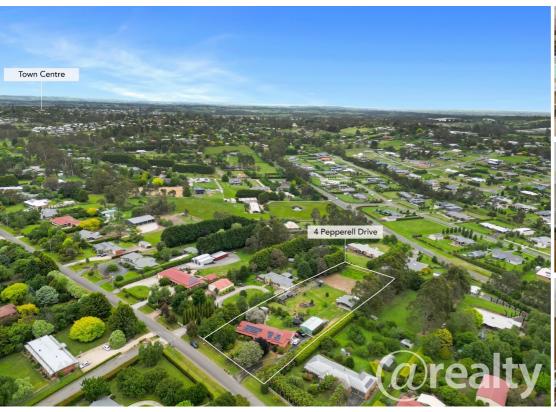

#### 4 PEPPERELL DRIVE **DROUIN**

# SECURE AND GENEROUS ENTRY WITH ELECTRIC GATES

Your Dream Home Awaits Welcome to this enchanting family home, poised to capture your heart the moment you step through its doors. A haven of sophistication and warmth, this residence offers the perfect blend of modern amenities and timeless charm, making it an ideal sanctuary for families seeking both luxury and comfort. As you approach the home, the immaculately landscaped front gardens set the tone for what lies within. The large entryway beckons you inside, where split levels guide you to the spacious formal lounge. Here, hardwood floors gleam underfoot, and the bay front windows provide a stunning panoramic view of the manicured gardens. This is a space designed for relaxation and refined entertaining, where every detail speaks of quality and elegance. The master suite is a true retreat, featuring a generously sized walk-in robe and an en suite that exudes luxury. The thoughtful design ensures privacy and comfort, making it a perfect haven after a long day. Additionally, this section of the home includes internal access from the garage and a versatile room that can serve as a study or a fourth bedroom, catering to the diverse needs of modern family living. The heart of the home is undoubtedly the open kitchen, family, and dining area. This expansive space is perfect for hosting gatherings, with ample room for both intimate family meals and larger celebrations. The kitchen, boasts an abundance of bench space and storage, along with new appliances that will delight any culinary enthusiast. This is not just a kitchen; it is a space where memories are made, where the aroma of home-cooked meals fills the air, and where the cook of the home will find endless joy and inspiration. Adjacent to the living area are the remaining bedrooms, all thoughtfully designed to provide comfort and tranquility. The main bathroom, equipped with a corner spa, serves these bedrooms, offering a touch of luxury and convenience. Whether it's for a quick morning routine or a leisurely evening soak, this bathroom caters to all needs with style and grace. The home is equipped with wood heater, ducted heating and split system cooling, ensuring a comfortable environment throughout the year. Outside, the long back veranda is a standout feature. Covered and fully enclosed by pull-down screens, it is a versatile space that can be enjoyed regardless of the weather.