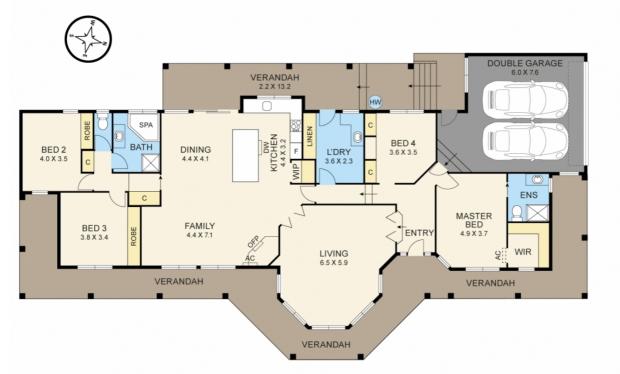

# SECURE AND GENEROUS ENTRY WITH ELECTRIC GATES

Your Dream Home Awaits Welcome to this enchanting family home, poised to capture your heart the moment you step through its doors. A haven of sophistication and warmth, this residence offers the perfect blend of modern amenities and timeless charm, making it an ideal sanctuary for families seeking both luxury and comfort. As you approach the home, the immaculately landscaped front gardens set the tone for what lies within. The large entryway beckons you inside, where split levels guide you to the spacious formal lounge. Here, hardwood floors gleam underfoot, and the bay front windows provide a stunning panoramic view of the manicured gardens. This is a space designed for relaxation and refined entertaining, where every detail speaks of quality and elegance. The master suite is a true retreat, featuring a generously sized walk-in robe and an en suite that exudes luxury. The thoughtful design ensures privacy and comfort, making it a perfect haven after a long day. Additionally, this section of the home includes internal access from the garage and a versatile room that can serve as a study or a fourth bedroom, catering to the diverse needs of modern family living. The heart of the home is undoubtedly the open kitchen, family, and dining area. This expansive space is perfect for hosting gatherings, with ample room for both intimate family meals and larger celebrations. The kitchen, boasts an abundance of bench space and storage, along with new appliances that will delight any culinary enthusiast. This is not just a kitchen; it is a space where memories are made, where the aroma of home-cooked meals fills the air, and where the cook of the home will find endless joy and inspiration. Adjacent to the living area are the remaining bedrooms, all thoughtfully designed to provide comfort and tranquility. The main bathroom, equipped with a corner spa, serves these bedrooms, offering a touch of luxury and convenience. Whether it's for a quick morning routine or a leisurely evening soak, this bathroom caters to all needs with style and grace. The home is equipped with wood heater, ducted heating and split system cooling, ensuring a comfortable environment throughout the year. Outside, the long back veranda is a standout feature. Covered and fully enclosed by pull-down screens, it is a versatile space that can be enjoyed regardless of the weather.

### 4 BED | 2 BATH | 5 CAR

PRICE: Contact Agent

OPEN FOR INSPECTION: N/A

Melissa Ahearn 0409183763 mahearn@atrealty.com.au atrealtypropertysalesgippsland.com.au

(NOT IN POSITION)

**FLOOR PLAN** 

SITE PLAN

### **4 PEPPERELL DRIVE, DROUIN**

Disclaimer: Please note this floor plan is for marketing purposes and is to be used as a guide only. All dimensions are estimates only and may not be exact measurements.