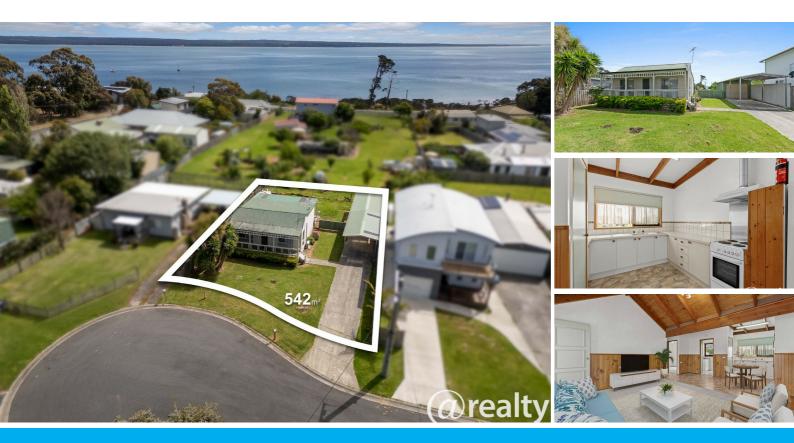

### 14 ARLINGTON COURT CORINELLA

#### CHARMING COASTAL COTTAGE IN BEAUTIFUL CORINELLA – INCREDIBLE VALUE

Discover the irresistible charm of this delightful two-bedroom cottage, perfectly nestled in the heart of Corinella! Set in a peaceful, picturesque location, this property is your gateway to the relaxed coastal

lifestyle you've been dreaming of.

Cozy, Comfortable and Ready to Enjoy! Step inside and be greeted by a bright and inviting living space, complemented by brand-new carpets throughout the living area and both bedrooms. The original kitchen is full of character, ideal for whipping up meals after a day exploring the coast. With a central bathroom and a convenient separate laundry, everything you need for comfortable living is at your fingertips.

Embrace the Outdoor Lifestyle! Imagine starting your mornings on the back deck, soaking in the serene views of local birdlife and glimpses of the sparkling water beyond. This property is perfectly positioned to take advantage of Corinella's coastal wonders. Explore scenic walking and biking trails, fish from the local jetty, or launch your boat for an exciting day on the water. The nearby community amenities are second to none: enjoy a coffee at the Fig & the Bay Café, stock up at the General Store, or engage with the vibrant local scene at the Community Centre.

#### 2 BED | 1 BATH | 2 CAR

PRICE: \$470,000 - \$510,000

OPEN FOR INSPECTION: N/A

Tamara Leskie 0448809458 tamara.leskie@atrealty.com.au www.atrealtypropertyexperts.com.au

Disclaimer: Please note this floor plan is for marketing purposes and is to be used as a guide only. All dimensions are estimates only and may not be exact measurements.