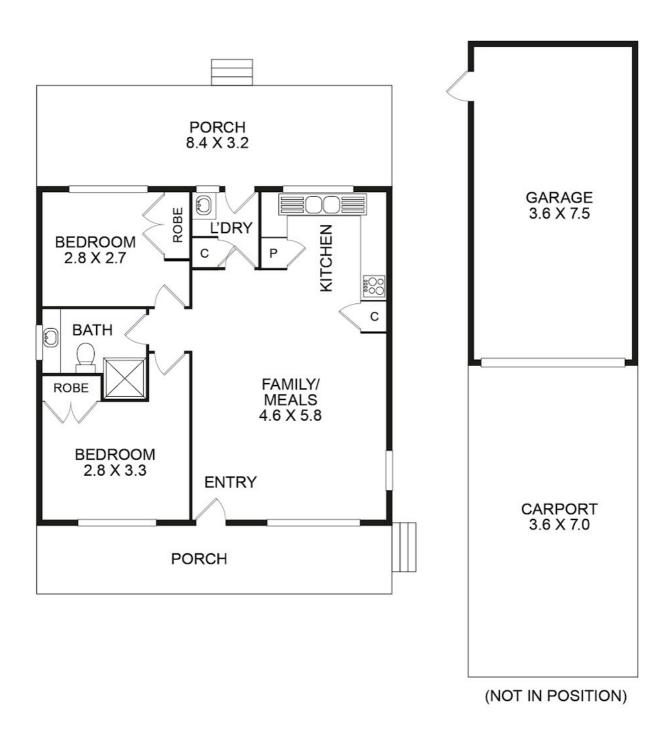

#### 2 BED | 1 BATH | 2 CAR

PRICE: \$470,000 - \$510,000

OPEN FOR INSPECTION: N/A

Tamara Leskie 0448809458 tamara.leskie@atrealty.com.au www.atrealtypropertyexperts.com.au

Disclaimer: Please note this floor plan is for marketing purposes and is to be used as a guide only. All dimensions are estimates only and may not be exact measurements.

## 14 Arlington Crt, Corinella

NOTE: Every precaution has been taken to verify the accuracy of the above details. However, prospective purchasers or tenants are advised to make their own enquiries. All furniture shown are for illustration only.