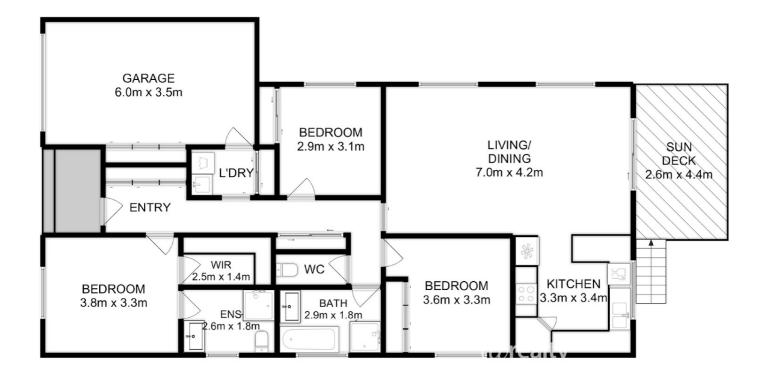

### 3 BED | 2 BATH | 1 CAR

PRICE: Offers over \$595,000

OPEN FOR INSPECTION: N/A

Nikki Moller 0408924765 nikkimoller@atrealty.com.au www.atrealty.com.au

×1

Total Approx. Floor Area : 142 sqm

All measurements are internal and approximate. This plan is a sketch for illustration, not valuation. Produced by Open2view.com

Disclaimer: Please note this floor plan is for marketing purposes and is to be used as a guide only. All dimensions are estimates only and may not be exact measurements.

Nikki Moller 0408924765 nikkimoller@atrealty.com.au www.atrealty.com.au