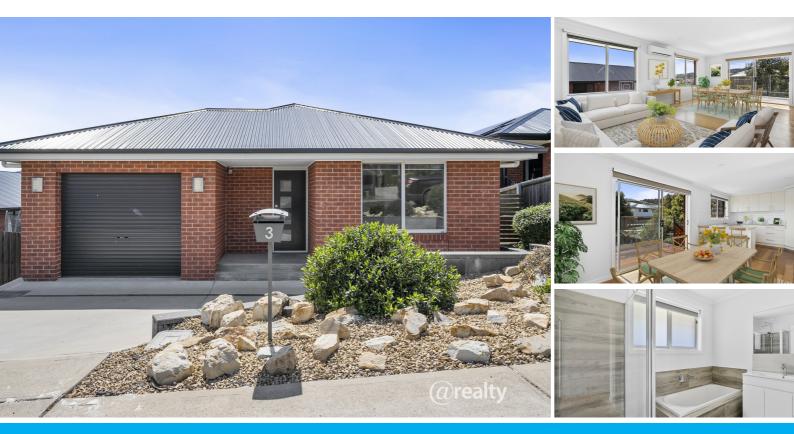

### AS GOOD AS NEW

Moving into this immaculate 2019 modern three-bedroom brick house is like moving into your very own new build. With freshly painted walls, new carpet, modern fittings and beautiful floorboards there is nothing to do but put your own personal touch to this impeccable home.

As you enter the property, situated in the sought-after Olive Grove Estate you are welcomed by a beautifully landscaped garden and a stylish entrance.

Entry can be made through the front door or the internally linked garage, (perfect for all weather conditions). The house is well laid out with the large master bedroom, classy ensuite and walk in wardrobe separated from the other two good sized bedrooms and the family areas. There's plenty of storage space with built in wardrobes in both bedrooms as well as built in cupboards in the laundry and hallway. A soft neutral palette gives the main bathroom with both bath and shower a contemporary relaxing vibe.

The well-appointed kitchen and living space overlook the fully fenced backyard. A lovely timber sundeck enclosed with childproof safety glass, seamlessly flows from the living area providing an ideal outdoor entertainment area.

External stairs lead to the back of the property, with plenty of room for extra gardens, children's play equipment or for pets to run around. A shaded area under the deck and pathways at both sides of the house are neatly laid with Tassie gold gravel.