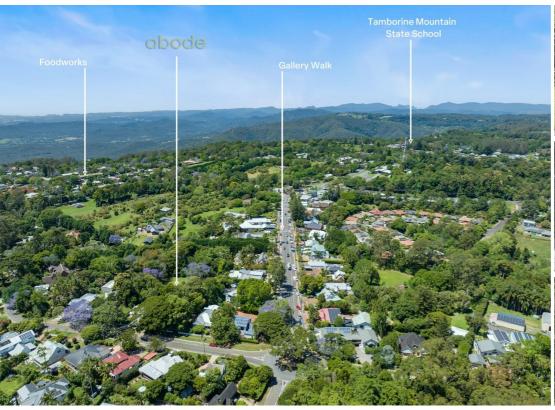

## RARE FIND! 1 ACRE VACANT LAND ADJACENT TO GALLERY WALK

This property, framed with stunning mature trees, provides a serene hide away, whilst being nestled in the heart of the village lifestyle, with Tamborine Mountain's famous Gallery Walk only a 2 minute stroll away, and nearby to the stunning Botanic Gardens and Tamborine Mountain National Park.

First time ever offered, this lush, flat 1 acre block, is ready for you to build your dream home, enjoy the village lifestyle of Eagle Heights, and discover for yourself why Tamborine Mountain was recently named the best small town in Queensland.

While there's no doubt you'll get lost in the Mountain lifestyle, you can still enjoy all Brisbane and Gold Coast have to offer, as this property is only 20 minutes to the M1 where you can easily access Gold Coast Theme Parks and Beaches, or further on to Brisbane Theatres, Galleries and City life.