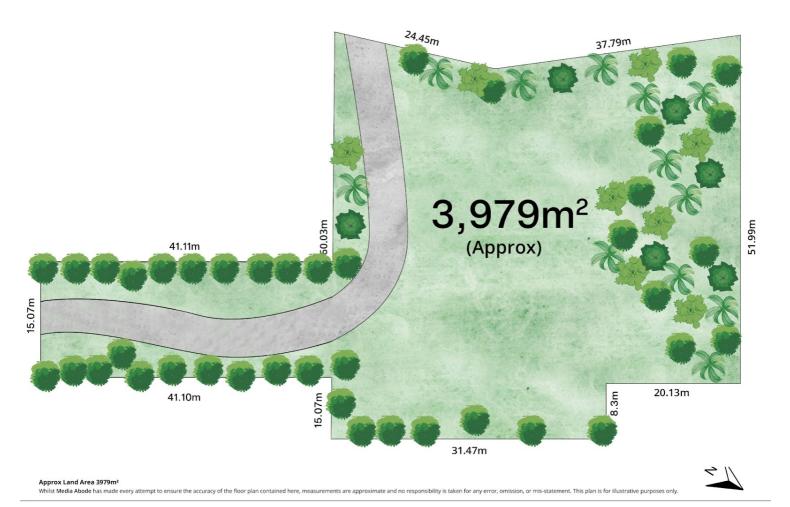

## RARE FIND! 1 ACRE VACANT LAND ADJACENT TO GALLERY WALK

This property, framed with stunning mature trees, provides a serene hide away, whilst being nestled in the heart of the village lifestyle, with Tamborine Mountain's famous Gallery Walk only a 2 minute stroll away, and nearby to the stunning Botanic Gardens and Tamborine Mountain National Park.

First time ever offered, this lush, flat 1 acre block, is ready for you to build your dream home, enjoy the village lifestyle of Eagle Heights, and discover for yourself why Tamborine Mountain was recently named the best small town in Queensland.

## 0 BED | 0 BATH | 0 CAR

PRICE: Contact Agent

OPEN FOR INSPECTION: N/A

Bernadette Brushe 0407176052 abode@aboderealty.au www.aboderealty.au

7 Wongawallan Road, Tamborine Mountain

Disclaimer: Please note this floor plan is for marketing purposes and is to be used as a guide only. All dimensions are estimates only and may not be exact measurements.