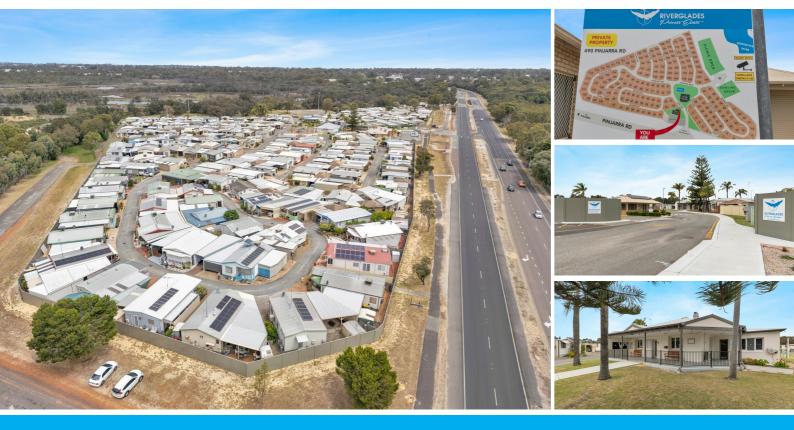

## FANTASTIC, UNIQUE INVESTMENT!

A rare and unique investment opportunity is on offer here in the highly sought after, ever growing Riverglades Private Estate. This opportunity consists of 21 blocks on land all in the 200 square metre range, are all occupied with tenanted units, with the tenants all being locked in for the next 5 years including a 4% increase every year!

These blocks have fantastic rental yield, a 0% vacancy rate, no maintenance requirements and 100% of the rent is always paid on time making this opportunity a secure investment for your future.

The Riverglades Private Estate is a unique property development situated on the banks of the Serpentine River it is secluded and quiet yet so close to all your local amenities with the Mandurah forum & train station being just a 5 minute drive away and the picturesque Dolphin Quay and Mandurah foreshore just 10 minutes away!