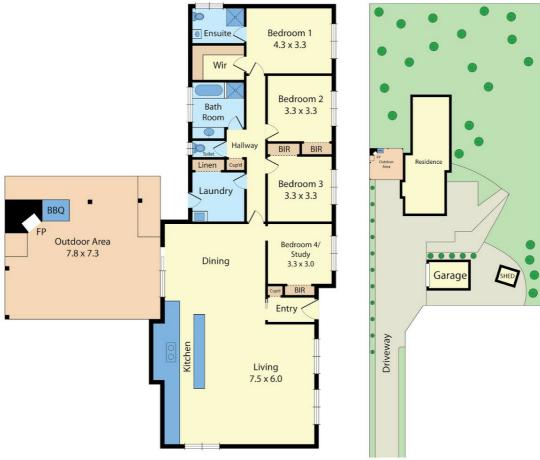

The home offers a spacious open plan kitchen, meal and dual living/dining area which feature an updated kitchen with quality bench tops, on-trend light fittings, dishwasher and ample storage. This open living/kitchen area provide the ideal hub for families or entertaining guests, with a breakfast bar, Bluetooth surround sound and doors leading onto the large deck for taking in the views on one side and a sliding door to the covered outdoor BBQ area on the other. There's a choice of the wood fire and R/C inside, plus the cosy outdoor open fire.

The master bedroom is at the rear of the home, has a WIR, ensuite and overlooks the views. The three remaining rooms each have BIR's and are ideal for a growing families or guests. The master bathroom is sizeable, well appointed to the bedrooms and laundry and boasts a separate shower and bath.

A double carport provides direct entry into the house, plus a big "tick" on many people's list is the double colourbond workshop for added storage (approx 9m x 6m). The garden surrounds are picturesque and a combination of water features, lawn, established plants and autumnal trees.

## 4 BED | 2 BATH | 4 CAR

PRICE: \$795,000

OPEN FOR INSPECTION: N/A

Christie Nelson 0407812904 christienelson@atrealty.com.au Christie Nelson Real Estate

17 Lower Gordon Street, Korumburra, VIC, 3950
Whilst every attempt has been made to ensure the accuracy of the floor plan contained here, measurements of doors, windows, rooms and any other ferms are approximate and no resporsibility is taken for any error, omission, or misstatement This plan is for flustrative purposes only and should be used as such by any prospective purchaser.

Disclaimer: Please note this floor plan is for marketing purposes and is to be used as a guide only. All dimensions are estimates only and may not be exact measurements.