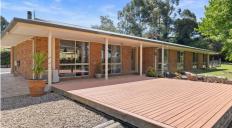

The home offers a spacious open plan kitchen, meal and dual living/dining area which feature an updated kitchen with quality bench tops, on-trend light fittings, dishwasher and ample storage. This open living/kitchen area provide the ideal hub for families or entertaining guests, with a breakfast bar, Bluetooth surround sound and doors leading onto the large deck for taking in the views on one side and a sliding door to the covered outdoor BBQ area on the other. There's a choice of the wood fire and R/C inside, plus the cosy outdoor open fire.