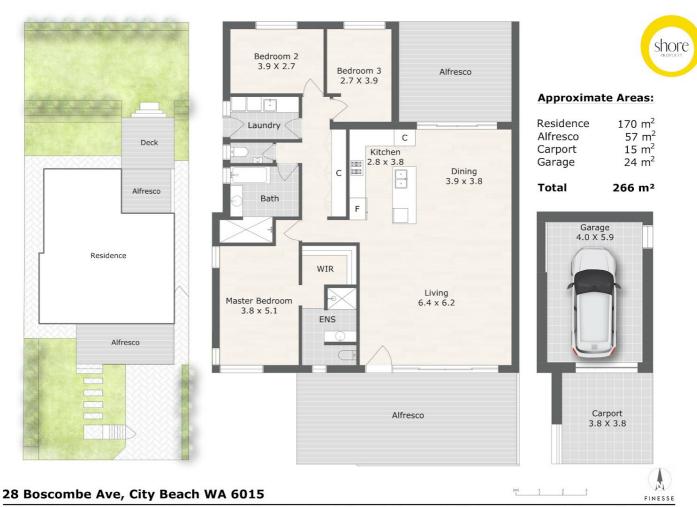

## 3 BED | 2 BATH | 1 CAR

PRICE:

Shore | By Negotiation From \$4.175M

OPEN FOR INSPECTION: N/A

Scott Swingler 0403344649 scott@shore-property.com.au Shore Property

Care has been taken to ensure the accuracy of this floor/site plan, however all dimensions and areas should be considered as approximate. It has been produced as a guide for the pupose of the property sale or lease only. No credit is taken for the original building or landscape design. This floor plan/site plan design is subject to strict copyright and should not be reproduced, copied or altered without prior consent. The Agent, Vendor & Finesse Photography will not be held liable or responsible for any error, omission, misstatement or use of any data shown on this plan.

Disclaimer: Please note this floor plan is for marketing purposes and is to be used as a guide only. All dimensions are estimates only and may not be exact measurements.