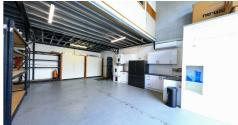

The 60sqm mezzanine level is largely open plan with a separate work & telecommunications cupboard

This configuration lends itself to a training room or perhaps a caretakers residence

The property would suit a cleaner, security firm, training organisation or storage and office for a trade business.