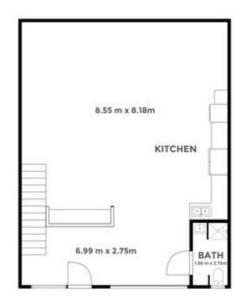

#### SHED 13/128-130 LYONS STREET, BUNGALOW

Disclaimer: Please note this floor plan is for marketing purposes and is to be used as a guide only. All dimensions are estimates only and may not be exact measurements.