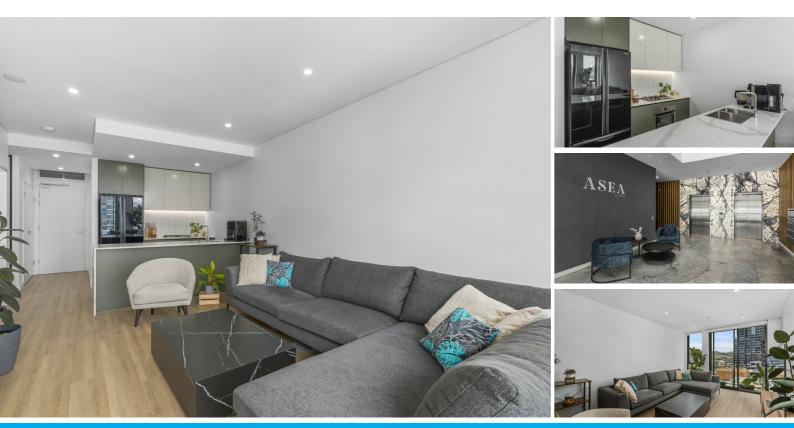

This near new apartment in the luxe "ASEA" complex, boasts quality, style and a well thought out design, with high ceilings, a spacious bedroom with large built-in-robe and access to your very own balcony. The gorgeous kitchen with its sleek stone bench top, gas cooking, dishwasher and feature lighting is a stand out. The open plan design flows perfectly with beautiful natural light streaming into the air conditioned living room. There is an internal laundry and good use of space with generous storage cupboards

This is a thoughtfully designed complex, with a rooftop terrace so you can enjoy Bbq's with family and friends while overlooking Wollongong, taking in breathtaking ocean views. There are plentiful outdoor entertaining options (both rooftop and level 1), giving you space to spread out and enjoy.

#### Features:

- Spacious bedroom with built in robe & balcony
- Stunning tiled bathroom with good storage in the double mirror cabinet
- Air conditioned, open plan kitchen & dining areas flowing onto the balcony with views
- New kitchen with luxury appliances and 20mm waterfall edge benchtop
- Basement level car space plus additional lock up storage cage
- Exclusive complex access to the rooftop entertaining space & additional outdoor area on level one
- Secure building access, basement, and intercom
- Minutes walk to the heart of Wollongong & a short drive to Freeway access
- Close to free shuttle and University transport and just 650m to train station