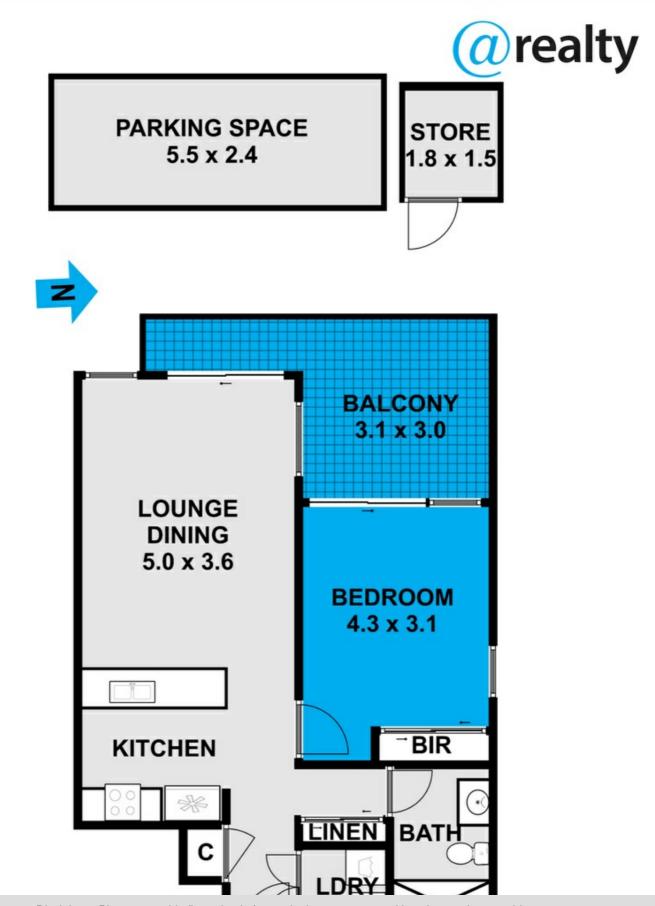

#### 1 BED | 1 BATH | 1 CAR

PRICE: \$600,000 - \$650,000

OPEN FOR INSPECTION: N/A

Monique Headington 0412122293 mon@atrealty.com.au www.atrealty.com.au

Disclaimer: Please note this floor plan is for marketing purposes and is to be used as a guide only. All dimensions are estimates only and may not be exact measurements.

This floor plan including furniture, fixture measurements and dimensions are approximate and for illustrative purposes only. @Realty gives no guarantee, warranty or representation as to the accuracy and layout. All enquiries must be directed to the agent, vendor or party representing this floor plan.