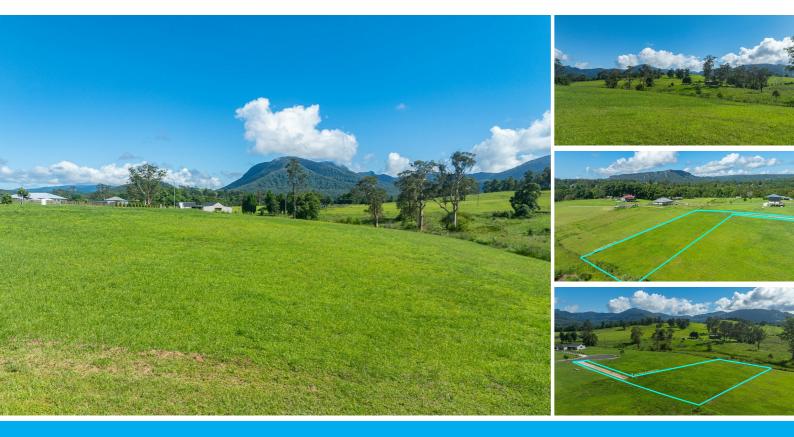

## A SLICE OF FAIRVIEW ESTATE

Uri Ross Property proudly presents 4 Georgi Place Nimbin. Located on the edge of town is this stunning 2729sqm vacant canvas.

Enjoy gently sloping land and an uninterrupted view of the Koonorigan Range. Views to the north will provide views to the Nightcap Range and depending where you and the neighbours build, you may even get a view to the Nimbin Rocks.

Town sewerage and mains power are supplied, however rainwater tanks will need to be installed for household use. With an average of 1400mm per year, they will rarely run dry!

The lot can support a single house OR a house + granny flat OR dual occupancy. Make it work for your circumstances!