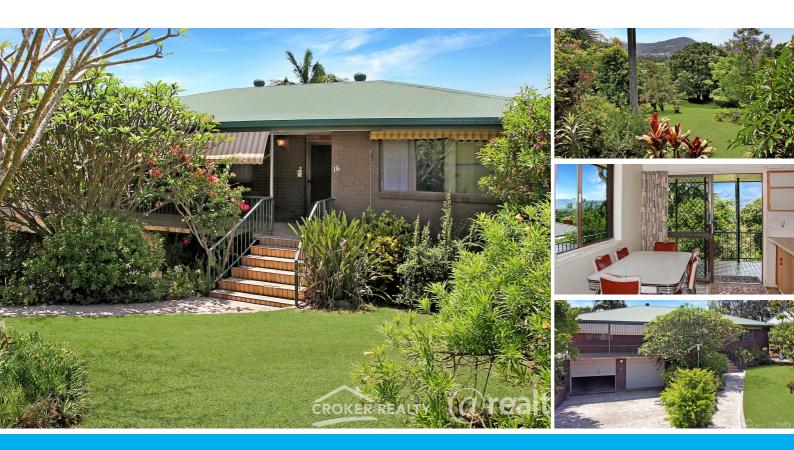

### SPACIOUS FAMILY HOME WITH SCENIC VIEWS AND TIMBER FLOORS

Discover this expansive two-story brick home, built in 1979 and set on a generous 1,214m<sup>2</sup> block in Geneva. With 4 bedrooms and 2 bathrooms, including a main bedroom with an ensuite, and three bedrooms featuring built-in robes, this property combines comfort and functionality.

The kitchen overlooks the lush gardens and enjoys excellent airflow and natural light from large windows throughout. A wrap-around balcony on three sides provides picturesque valley and town views, perfect for morning coffee or evening relaxation. Inside, a formal dining room and spacious loungeroom offer ample space for family gatherings, while timber floors lie ready to be revealed under the existing carpet.

Solid internal stairs lead down to an expansive workshop area, a large enclosed room with a piano ready for entertaining, an additional shower and toilet, and a laundry with direct access to the well-established backyard. A double garage sits under the house, complete with plenty of storage cupboards. This solid home is brick and timber with an iron roof, and is ideal for families seeking space, views, and a peaceful lifestyle in Geneva. For more information or to arrange an inspection, contact us today. Lynda - 0497 395 093 Or David- 0428 322 517. Lifetime locals to the area.