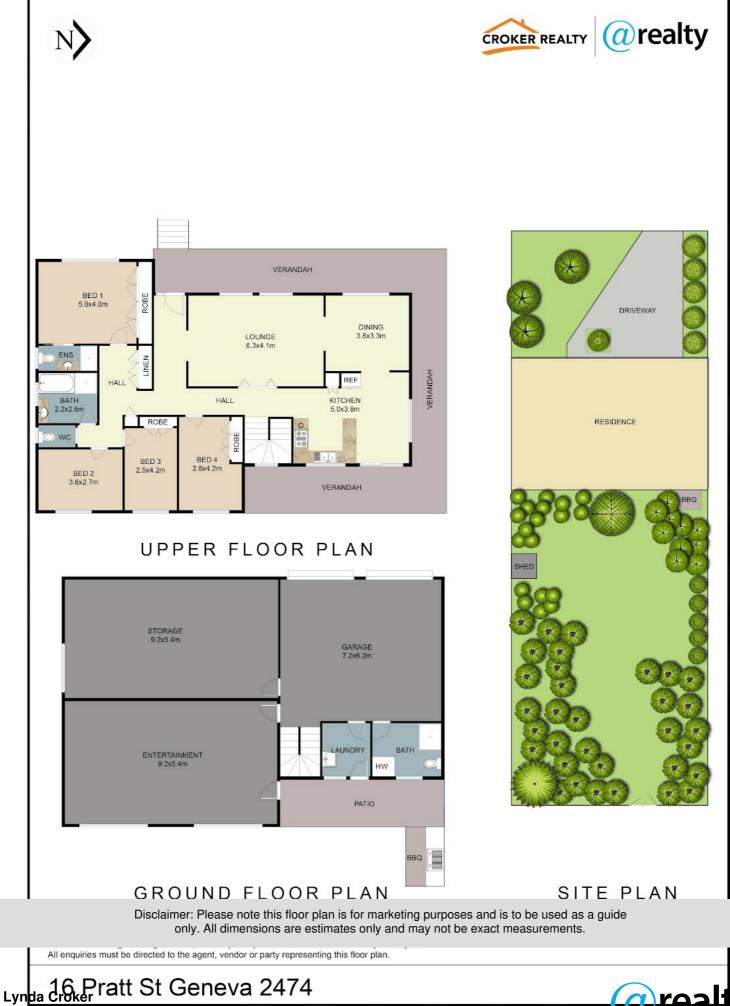

### SPACIOUS FAMILY HOME WITH SCENIC VIEWS AND TIMBER FLOORS

Discover this expansive two-story brick home, built in 1979 and set on a generous 1,214m<sup>2</sup> block in Geneva. With 4 bedrooms and 2 bathrooms, including a main bedroom with an ensuite, and three bedrooms featuring built-in robes, this property combines comfort and functionality.

The kitchen overlooks the lush gardens and enjoys excellent airflow and natural light from large windows throughout. A wrap-around balcony on three sides provides picturesque valley and town views, perfect for morning coffee or evening relaxation. Inside, a formal dining room and spacious loungeroom offer ample space for family gatherings, while timber floors lie ready to be revealed under the existing carpet.

Solid internal stairs lead down to an expansive workshop area, a large enclosed room with a piano ready for entertaining, an additional shower and toilet, and a laundry with direct access to the well-established backyard. A double garage sits under the house, complete with plenty of storage cupboards. This solid home is brick and timber with an iron roof, and is ideal for families seeking space, views, and a peaceful lifestyle in Geneva. For more information or to arrange an inspection, contact us today. Lynda - 0497 395 093 Or David- 0428 322 517. Lifetime locals to the area.