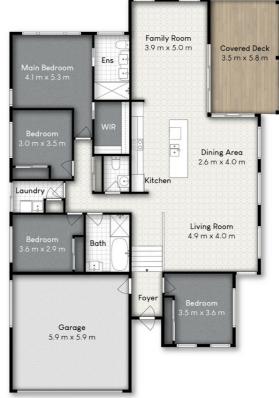

#### 4 BED | 2 BATH | 2 CAR

PRICE: Offers over \$1,095,000

OPEN FOR INSPECTION: N/A

Mandy Rowe 0431210477 mandyrowe@atrealty.com.au www.mandyrowerealty.com

20 BUNYA PINE PLACE, MOUNT COTTON

NORTH

4

Disclaimer: Please note this floor plan is for marketing purposes and is to be used as a guide only. All dimensions are estimates only and may not be exact measurements.