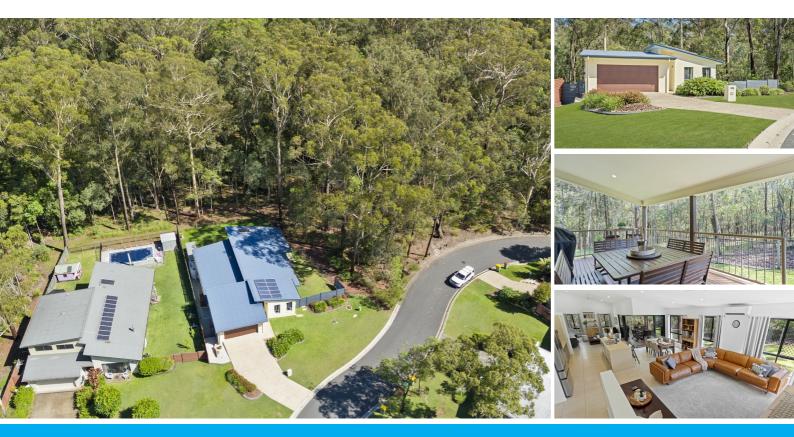

#### STUNNING MODERN 4-BEDROOM OASIS IN PEACEFUL MOUNT COTTON

Welcome to your dream home in Mount Cotton, Queensland, Australia. This stunning 4 bedroom, 2 bathroom house is the perfect blend of luxury and comfort, 20 Bunya Pine Place is an open-plan, split-level retreat nestled in a quiet cul-de-sac in a beautiful area of Mount Cotton. This modern home offers a perfect blend of style, space, and privacy on a generous 740m<sup>2</sup> block, with only one neighbouring property for added tranquility.

#### Property Highlights:

\* Contemporary Layout: Open-plan design with split levels and sweeping high ceilings, creating an airy and versatile living space.

\* Gourmet Kitchen: An entertainers delight boasting modern appliances and a sleek design overlooking all living spaces inside and out.

\* 4 Spacious Bedrooms: Fresh new carpet in bedrooms, ensuring comfort and style. Including Luxurious Main Bedroom with modern ensuite and walk in Robe, situated at the rear of the home for privacy.

- \* Year-Round Comfort: Air conditioning and ceiling fans throughout for perfect climate control.
- \* Energy Efficient: Equipped with solar panels to keep power bills down.

\* Spacious Double Garage: Security for your vehicles with remote doors and ample storage space.

\* Private Outdoor Living: An expansive undercover deck with bushland views—perfect for entertaining or unwinding with nature as your backdrop.

\* Low Maintenance Lifestyle: Enjoy more free time with minimal upkeep required on this easycare property.

\* Privacy and Peace: Tucked away in a quiet cul-de-sac with only one direct neighbor for added peace and seclusion.