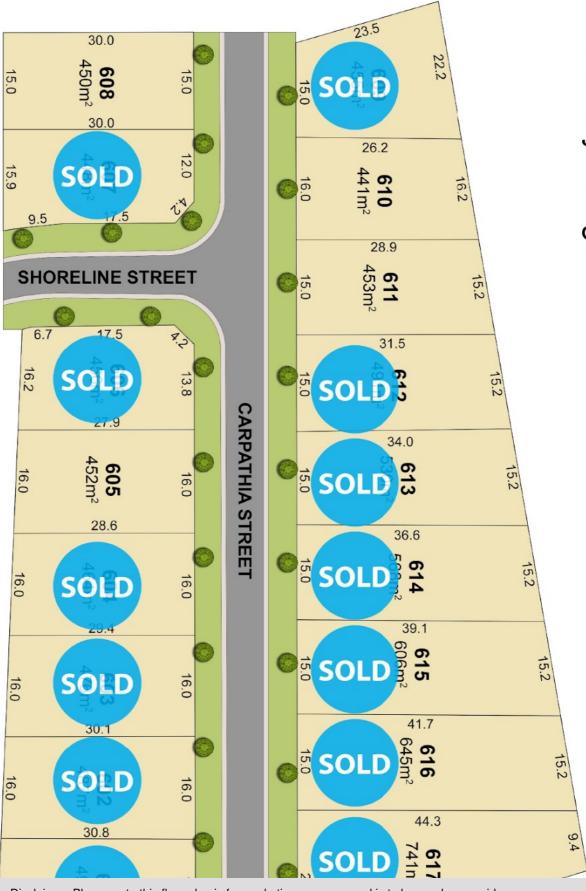

## STAGE 6 CARPATHIA CORONET BAY

## DISCOVER YOUR DREAM COASTAL LIVING IN CORONET BAY – 4 BLOCKS REMAINING!

Stage 6, Carpathia Street, Coronet Bay Victoria 3984, invites you to craft your forever home with just a short walk to the sparkling beach. With only four premium blocks available, this is a perfect chance to build your dream for an affordable price in a coastal haven, nestled approximately 100-200 meters from the beach. This opportunity is perfect for families, retirees, or holidaymakers or investors, each block provides a canvas to build a sanctuary tailored to your vision of coastal luxury.

## 0 BED | 0 BATH | 0 CAR

PRICE:

\$380,000 - \$418,000

**OPEN FOR INSPECTION:** 

N/A

Daniel Leskie 0400503300 danielleskie@atrealty.com.au www.atrealtypropertyexperts.com.au

Disclaimer: Please note this floor plan is for marketing purposes and is to be used as a guide only. All dimensions are estimates only and may not be exact measurements.