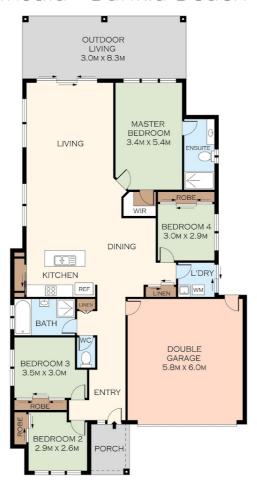

### 41 The Peninsula - Bankia Beach

This floor plan is intended to give a general indication of the layout only. Sizes & dimensions are approximate, actual may vary.

Disclaimer: Please note this floor plan is for marketing purposes and is to be used as a guide only. All dimensions are estimates only and may not be exact measurements.