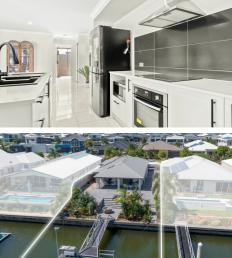

# UNDER CONTRACT - SUPERB LOCATION - BRIBIE ISLAND CANAL LIFESTYLE

This stunning four bedroom two bathroom home offers a carefree Bribie Island canal lifestyle. Located in a prestigious area of Banksia Beach, this home is in close proximity to beaches, shopping centres, restaurants, medical services, schools and recreation areas. The home has paved outdoor areas, large side access for cars, caravans etc and a private dock for your boat at the rear.

Features include the following:

- \* Four Bedrooms
- \* Master Bedroom with walk-in-robe, ensuite and water views
- \* Open plan living area
- \* Sleek kitchen
- \* Stylish bathroom
- \* Covered alfresco area
- \* Professionally landscaped
- \* Low maintenance easy care garden
- \* Double garage
- \* Air conditioned
- \* Close to all facilities Bribie Island has to offer